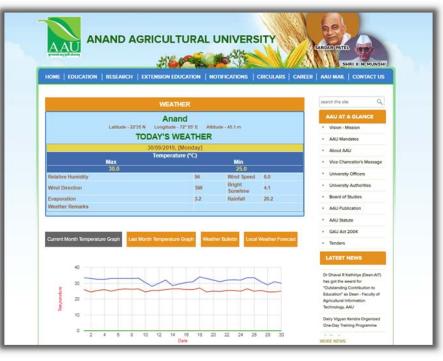

#### Weather information on AAU website:

- AAU updates Anand district daily weather parameters details with Weather Bulletin, Local Weather Forecast.
- Monthly temperature graph is also displayed with weather information.
- Visit AAU weather <u>http://www.aau.in/weather</u>
- AAU websites have many other components like Image & Video Gallery, Media and Varieties etc.