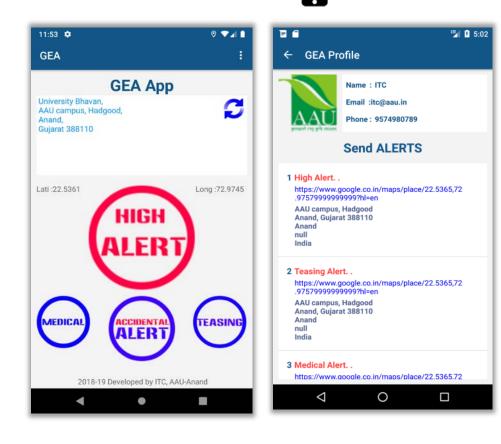

## GEA - GIRLS EMERGENCY ALERT – MOBILE APPLICATION

- GEA app is designed keeping in mind the concept of the personal safety of girl students of State Agricultural Universities.
- It incorporates essential features such as GPS tracking, emergency contact numbers. This system will provide automatic alerts to the hierarchy of emergency contacts and transmission of GPS-determined location with just a tap of a button.
- The app is equipped with buttons like High Alert, Accidental Alert, Teasing or Medical emergency.
- By clicking on a particular button, it will send alerts by SMS and EMAIL to a preconfigured number along with location and a link of Google Map.