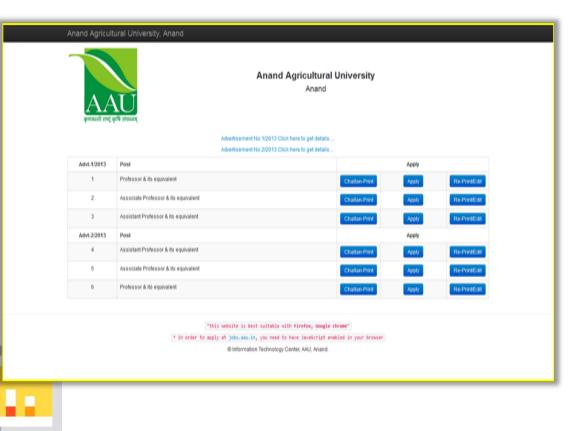

2014-2015 @ - Developed by Information Technology Center, AAU-Anand

O

- ITC-AAU has successfully implemented the Online Application for Recruitment process since 2012.
- ITC-AAU also provided the same services for other SAU's of Gujarat and Kamdhenu University, Gandhinagar.

#### **ONLINE JOB APPLICATION PORTAL**

http://ojas.sauguj.in