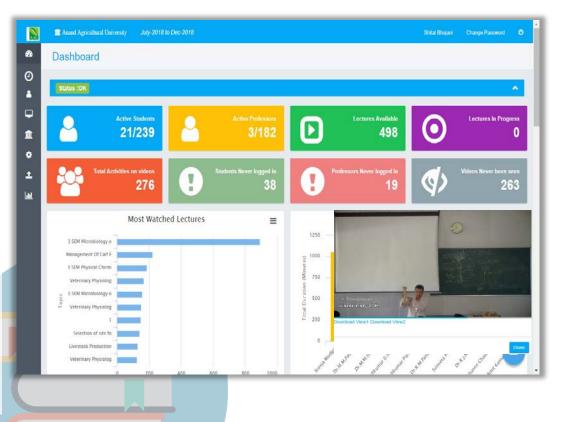

- It is the video based leaning platform.
- Smart classrooms enhances traditional classroom teaching, learning experience.
- It is a self improvement tool for teachers.
- This web based leaning platform provides the many features like lecture capture, video bookmarks, notes, searchable videos, hand-raise, video editing, live streaming, flipped classroom, content management, etc.
- The access to the recorded lectures and other study material enables students to re-live their classroom experience anytime, anywhere.
- This system also provides the powerful analytics to measure the effectiveness of leaning outcomes.

#### E-EDUCATION (E-CLASSROOM) http://eclass.aau.in