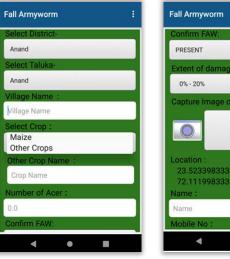

 Fall Armyworm
 I

 Confirm FAW:
 PRESENT

 Extent of damage
 0% - 20%

 0% - 20%
 Capture Image of FAW :

 Capture Image of FAW :
 Tree

 Type
 Tree

 Location :
 23.5233983333333

 72.11199833333333
 Name :

 Name
 Mobile No :

 This application will store the different parameters and location of the FAW infected crop for further analysis and decision making.

Authorised users can add crop details with image, extent of damage, latitude and longitude of FAW affected area.

### "FALL ARMYWORM(FAW)" MOBILE APPLICATION

• As requested by Agriculture and Cooperation Department of Gujarat, Fall Armyworm mobile application is developed by IT Center, to deal with the occurrence of FAW in Gujarat.

This application helps the government officials to store and manage the Fall Armyworm affected are details.