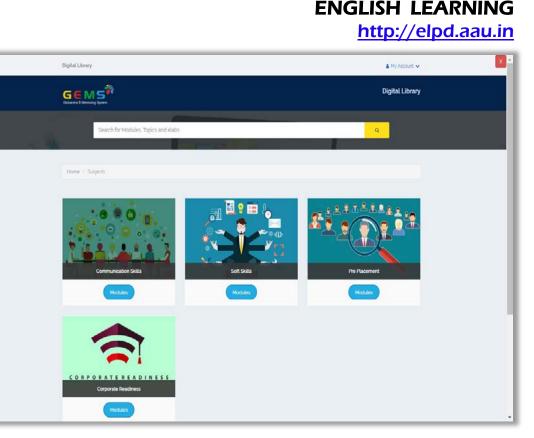

- This web portal contains a wealth of resources to help you learn English online, including help with listening skills and pronunciation, along with sections on the basics of English, spelling, grammar and activities such as game, tests and quizzes.
- There are four modules in this project :
- Communication Skill:- Communication is a connection between people sharing information with each other.
- Soft Skill: The topic of this Project, are the subtle behaviors and communication styles that help make a work environment or interaction with another person easier to manage.
- Pre Placement: in this module include Group Discussion, Interview Skills, Resume and Aptitude.

Corporate Readiness: - If you trained for a job in another country, this program can help you start your career in foreign. It shows you how to find a job, and teaches you the business communication skills you need.