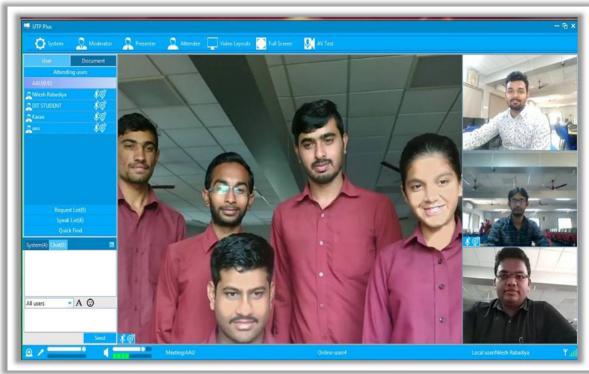

#### **VIDEO CONFERENCE SOFTWARE**

Video conference meetings can be initiated from a desktop, conference room or on the farm. Video conference software provides the best media experience for all users regardless of location or internet connection speed, while using only standards based servers and no proprietary hardware appliances.

Video conference software is designed to meet the demands of high performance video conferencing even with a standard PC and Internet connection, including broadband and mobile wireless data cards.