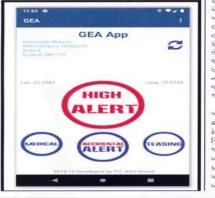

## GEA - GIRLS EMERGENCY ALERT – MOBILE APPLICATION

- GEA app is designed keeping in mind the concept of the personal safety of girl students of State Agricultural Universities.
- It incorporates essential features such as GPS tracking, emergency contact numbers. This system will provide automatic alerts to the hierarchy of emergency contacts and transmission of GPS-determined location with just a tap of a button.
- The app is equipped with buttons like High Alert, Accidental Alert, Teasing or Medical emergency.
- By clicking on a particular button, it will send alerts by SMS and EMAIL to a preconfigured number along with location and a link of Google Map.