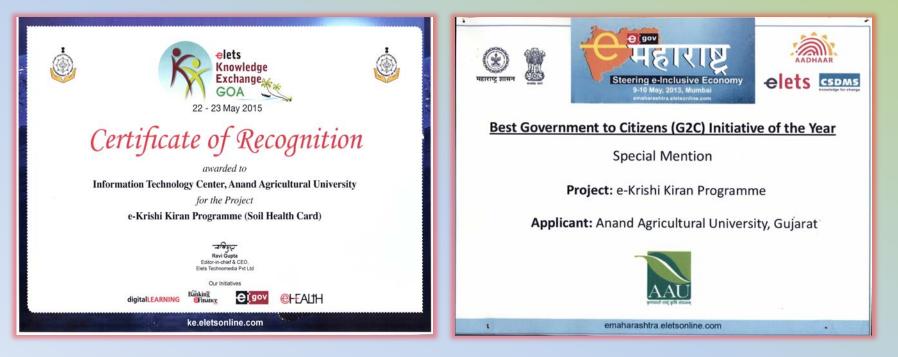

આણંદ કૃષિ યુનિ.ના સોઇલ હેલ્થ કાર્ડ માટે બેસ્ટ ગર્વમેન્ટ ટ્ર સીટીજન્સ એવોર્ડ

તૈયાર કરવામાં આવ્યો છે.

આણંદ,તા.૨૩ આખો પ્રોગ્રામ યુનિવર્સિટીના, શકાય છે. વગેરે જેવી હકીકતો આ કાર્ડમાં રજુ થતી હોય છે.

આશંદ જિલ્લાના ખેતીવાડી વધુમાં સોઇલ હેલ્થ કાર્ડ પ્રોજેકટ વિભાગના સુત્રોના જણાવ્યા અનુસાર, આગામી ૪ વર્ષમાં સમગ્ર જિલ્લાના સોઇલ હેલ્થ કાર્ડના પ્રોજેકટ અંતર્ગત ૧૦૦ ટકા કામગીરીની પૂર્ણ કરવાની ુટ્સીટીજન્સ ઇનેશીટીવ ઓફ ધ પર એટલેજમીન, જમીનની ગુણવત્તા છે. હાલમાં આ બીજુ વર્ષ ચાલી રહ્યું માપતું આ કાર્ડ હોય છે. જેમાં છે. સામાન્ય રીતે આ પ્રોજેકટ મુંબઇ ખાતે આયોજિત ઇ- જમીનનો ડેટા તૈયાર કરવામાં આવતો અંતર્ગત એક જ ગામના ૨૦ થી ૨૫ ખેડૂતોને આવરી લેવામાં આવતા હોય એમાં ખાસ તો કઇ જમીનની છે. આ હાલમાં આ પ્રોજેકટ સાનકળ

પણ કરવામાં આવે છે. સોઇલ

આશંદ કૃષિ યુનિવર્સિટી દ્વારા ઇન્ફોંમેશન ટેકનોલોજી સેન્ટર દ્વારા થોડાં સમય અગાઉ જમીનની ઉત્પાદકતા માપવા અંગેનું ખેડૂતોને ઉપયોગી કાર્ડ બનાવવામાં આવ્યું હતું. અંતર્ગત આ કાર્ડનો ઉપયોગ કેવી રીતે સોઇલ હેલ્થ કાર્ડ નામે ઓળખાતા કરવો. તેને લગતા કેટલાંક પ્રોગ્રામ આ કાર્ડને તાજેતરમાં જ બેસ્ટ ગર્વમેન્ટ ના એવોર્ડથી સન્માનિત કરાય છે.

મહારાષ્ટ્ર એવોર્ડસ- ૨૦૧૩માં આ હોય છે. સન્માન યુનિવર્સિટીના ઇ-ક્રિશી કિરન પ્રોગ્રામ (સોઇલ હેલ્થ કાર્ડ)ને કેવી ગુણવત્તા હોય છે, કેવી જમીનમાં પ્રતિસાદ જિલ્લામાંથી સાંપડયો છે. એનાયત કરવામાં આવ્યો છે. આ કેવા પાક તૈયાર થાય છે. અથવા લઇ એમ સુત્રોએ વધુમાં જણાવ્યું હતું.