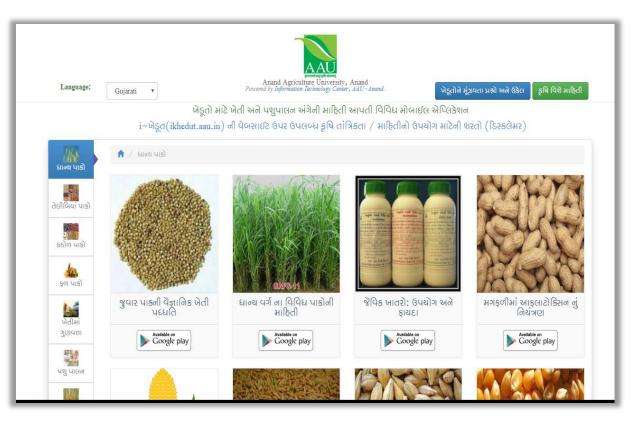

#### મોબાઇલ એપ્લિકેશનના પ્રકારો

દ્યાન્થ પાકો. તેલીબિચાં પાકો, કઠોળ, ફળ, ખેતીમાં ગુણવત્તા, પશુપાલન, રોકડિયા પાકો, શાકભાજીના પાકો, મરીમસાલાના પાકો, ઘારાચારાના પાકો, કલછોડના પાકો, કષિમાં શિક્ષણ, ਕੈਡ਼ਾਰਿਤ ਯੇਰੀ ਪਛਰਿ ਅਕੇ ਅਕ੍ਰਾਮਕ ਦੀ ਤਦ ਦੱਖਤ ਸਾਣੇਕੀ માહિતી એમ ૧૫ પ્રકારની જદી જદી ૧૧૦ ઉપરાંત મોબાઇલ એપ તૈયાર કરી છે. આ માટે એક વેબસાઈટ બનાવાયેલ છે

#### ઇ-ખેડત મોબાઇલ એપ્લીકેશનના પ્રકારો

કૃષિ ચૂનિ., આણંદના ઇન્ફોર્મેશન સેન્ટર દ્વારા ખેડૂતો માટે વેબસાઇટ પણ બૅનાવવામાં આવી છે. જેના પરથી મોબાઇલ એપ વગર પણ સઘળી માહિતી મેળવી શકાય છે. ઉપરાંત ખેડૂતો વેબસાઇટ પર પ્રશ્ન, ફોટો અને વિડીયો પણ મોકલી શકે છે. કલ ૧૧૦ ઇ-ખેડત મોબાઇલ એપ્લિકેશન બનાવવામાં આવી છે. જેના ૧૫ મુખ્ય પ્રકારોમાં ધાન્ય પાકો, તેલીબીચા પાકો, કઠોળ પાકો, કળ પાકો, ખેતીમાં ગણવત્તા, પશ્વપાલન, રોકડિયા પાકો, શાકભાજા,ઔષધિય પાકો, મરીમસાલા પાકો, ઘાસચારો, કુલછોડ, કૃષિક્ષેત્રમાં શિક્ષણ, વૈજ્ઞાનિક ખેતી પદ્ધતિ અને અનુભવ સીડસ અંગેની માહિતીનો સમાવેશ થાય છે.

> Date of publishing article: Wed, 17-Oct-2019 News paper name : Sardar Gurjari

સુવિધા / આણંદ કૃષિ ચૂનિવર્સિટીએ બનાવી ગુજરાતી ભાષામાં ખેતીને લખતી 110 એપ્લિકેશન

- ઇન્ટરનેટ નેટવર્હની સમસ્યા ન શાય તે માટે એપ્લિહેશન ઓહલાઇન પણ થઇ શાય તેવી સવિદા
- આ એપ્લિહેશન ગુગલ પ્લે સ્ટોરમાં અંદાજિત 2,49,598 ડાઉનલોડ શઇ શુક્રી છે

#### 2 લાખથી વધારે લોકોએ ડાઉનલોડ કરી

પ્રાપ્ત માહિતી અનુસાર, આહાદ હૃષિચૂનિવર્સિટીએ ઠ વર્ષ પહેલા રાજ્યમાં સૌ પ્રથમવાર એડૂતો માટે ગુજરાતી ભાષામાં એપ્લિકેશન બનાવી હતી. હાલમાં હુલ 110 પેટલી ગુજરાતી એપ્લિકેશન છે, જેમાં ખેડૂતો સરળતાથી પાહને લખતી સમસ્થાનો ਉਨੇਕ ਭਾਡੀ શહે ਹੈ. ਹੁਫ਼ਤੀਮੈਂशਰ ਲੈਂਡਟਰਗ ਪੁਢਾਰਗ ਲਗੂਲਾਟ, ਪ੍ਰਮੁਕ ਪੰ ਦਟੀਵਸਾਂ ਲਰਗਦ ਲਈਸਾਂ ਲੀਹੁਪਿਰ 2,49,596 ਹੁਅਰ ରାଓକଜାର ଅସ ଥୁନ୍ତି ଥି.

#### ਰਦਰੀਦ ਅਜੇ ਕੀਤਿਕੀ ਅਪਗੇਤ ਭਦੀ ਅਗਭਾਦੀ ਸ਼ਾਪਰ ਬਾਕ છੇ

કૃષિ ચૂનિ. દ્વારા ખેડૂતો માટે 110 ઇ-ખેડૂત મોબાઇલ એપ્લિકેશન બનાવામાં આવી છે. ખેડૂતો વેબસાઇટ પર પેશ્ન, તસવીરો ਰੇਸ਼ਨ ਹੀਤਿਵੀ ਸੀਲਕੀ શહે છે. એપ્લિકેશનમાં મુખ્ય પ્રહારોના દાન્ય પાહો, હઠોળ પાહો, ફળ પાહો, શાહભાજી, મરીમસાલા **કલ**છોડ સહિતની માહિતી મળી રહે છે.

### **VIDEO GALLERY**

 આ. કુ. યુ.ના ઇન્ફોર્મેશન ટેકનોલોજી સેન્ટર દ્વારા ખેડૂતમિત્રો માટે વિવિધ પ્રકારની ૧૧૦ મોબાઈલ એપસ પ્રાદેશિક ભાષા (ગુજરાતી)માં તૈયાર કરવામાં આવી

#### **MOBILE APPLICATIONS FOR FARMERS**

- Information Technology Center has developed various mobile applications for farmers. All Application developed in regional language (i.e. Gujarati) so that farmer/user can understand easily.
- Total 110 mobile applications are available on Google play store for *i-KHEDUT*.