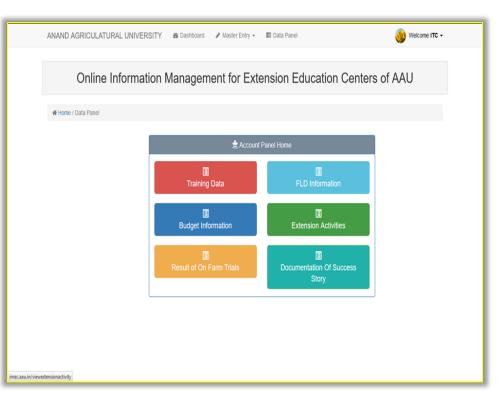

## ONLINE INFORMATION MANAGEMENT FOR EXTENSION EDUCATION CENTERS

http://imec.aau.in/

- Online information management for extension education centers enables to manage various extension education activities by the different extension education centers of AAU.
- For each extension activity system enables to store and manage the details of participants.
- System will also manage information regarding FLD Programmes, on farm trial performed and budget information of centers.
- This online application will be flexible with many user-based options.