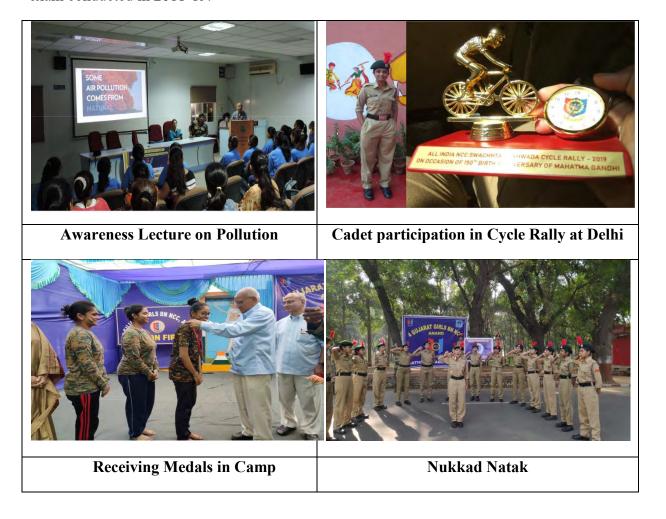

at state during Pan India Cycle Rally at New Delhi and interacted with Defense Minister of India during September, 2019.
- (ii) Two cadets- UO Dhara Gadhiya and Cdt. Divya Patel received scholarship of Rs. 6000/- from 'Cadet welfare scholarship (CWS)' for academic year 2019-20 from NCC.
- (iii) 4 cadets- Urja Kotadiya, Rishika Gupta, Shrutiba Zala and Mandakini Jani have received medals for their notable contribution to NCC activities by 4 Guj. Girls BN unit.
- (iv) Lt. Rucha Dave, ANO attended CATC camp during 03-12/11/2019 at Mogri, Anand. She received appreciation letter and certificate for active participation and conducting the camp effectively from 4 Guj. Girls BN NCC.
- (v) 9 cadets have secured A grade and 16 cadets have secured B grade in B certificate exam conducted in 2018-19.



#### **6.4 National Service Scheme (NSS)**

The Department of Youth Affairs and Sports, Ministry of Human Resources Development, New Delhi had started the National Service Scheme in 1969-70. The basic purpose of this scheme is to develop responsibility through social services and realization of work and discipline. National Service Scheme is functioning in all the UG colleges and Polytechnics of Anand Agricultural University. During the year under report, volunteers registered for regular activity and for special camp are as under;

| Sr.No. | Activity                | No. of registered volunteers |
|--------|-------------------------|------------------------------|
| 1      | Regular activities      | 1400                         |
| 2      | Special camp activities | 700