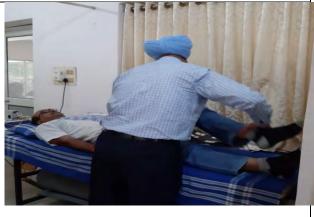

#### **Health Facilities**

Anand Agricultural University signed MOU with Charutar Arogya Mandal, Karamsad, for providing better health facility to students, staff, labours, pensioners from April 1, 2008. Special facility of doctors for various specialties like Dental, Skin, Physiotherapy, Ayurvedic, Homeopathy and other disciplines are made available in campus.

The number of cases registered under various medical treatments at University Health Center during the year is as under:

| Sr. | Test/ Treatment                                            | No. of cases/      |
|-----|------------------------------------------------------------|--------------------|
| No. |                                                            | patients turned up |
| 1.  | Allopathic                                                 | 13,072             |
| 2.  | Dental                                                     | 222                |
| 3.  | Homeopathic                                                | 1926               |
| 4.  | Physiotherapy                                              | 1398               |
| 5.  | Blood Sugar BS/FBS/PP2bBS test, Lipid Profile, Creatinine, | 3221               |
|     | Jaundice/S.G.P.T/SGOT/Albumin, Uric Acid, Blood group &    |                    |
|     | Laboratory test in Health Center.                          |                    |