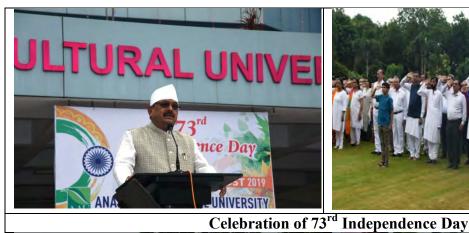

#### Chapter – 6 STUDENTS' WELFARE

The office of Director, Students' Welfare, Anand Agricultural University was established with effect from 01/05/2004. This office is looking after students' activities/facilities such as housing, sports, cultural events, fellowships, recreation, health, adventure, counseling, NSS,NCC, placement etc. Moreover, dignitaries of different fields are invited to share their thoughts, experiences and views among staff and students.