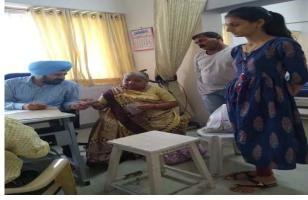

#### **Health Facilities**

Anand Agricultural University signed MOU with Charutar Arogya Mandal, Karamsad, for providing better health facility to students, staff, labours, pensioners from April 1, 2008. Special facility of doctors for various specialties like Dental, Skin, Physiotherapy, Ayurvedic, Homeopathy and other disciplines are made available in campus.

The number of cases registered under various medical treatments at University Health Center during the year is as under:

| Sr. | Test/ Treatment                                            | No. of cases/      |
|-----|------------------------------------------------------------|--------------------|
| No. |                                                            | patients turned up |
| 1.  | Allopathic                                                 | 13,072             |
| 2.  | Dental                                                     | 222                |
| 3.  | Homeopathic                                                | 1926               |
| 4.  | Physiotherapy                                              | 1398               |
| 5.  | Blood Sugar BS/FBS/PP2bBS test, Lipid Profile, Creatinine, | 3221               |
|     | Jaundice/S.G.P.T/SGOT/Albumin, Uric Acid, Blood group &    |                    |
|     | Laboratory test in Health Center.                          |                    |