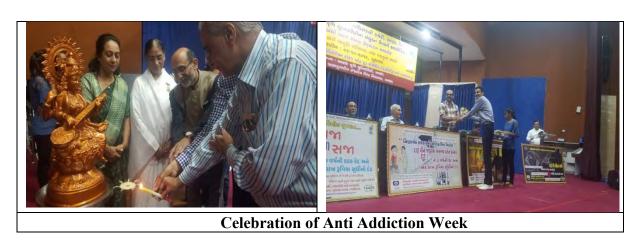

#### Chapter – 6 STUDENTS' WELFARE

The office of Director, Students' Welfare, Anand Agricultural University was established with effect from 01/05/2004. This office is looking after students' activities/facilities such as housing, sports, cultural events, fellowships, recreation, health, adventure, counseling, NSS,NCC, placement etc. Moreover, dignitaries of different fields are invited to share their thoughts, experiences and views among staff and students.