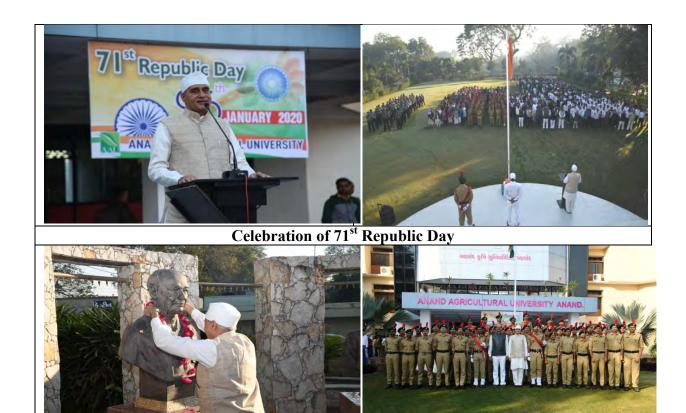

#### Chapter – 6 STUDENTS' WELFARE

The office of Director, Students' Welfare, Anand Agricultural University was established with effect from 01/05/2004. This office is looking after students' activities/facilities such as housing, sports, cultural events, fellowships, recreation, health, adventure, counseling, NSS,NCC, placement etc. Moreover, dignitaries of different fields are invited to share their thoughts, experiences and views among staff and students.