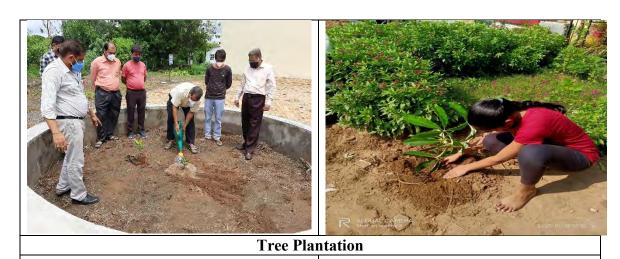

Lt. Rucha Dave arranged self-defense training for Girl cadets along with other NCC officers following all COVID-19 protocols on 22/11/2020 at Sardar Vallabhbhai Patel School, Anand.

- ➤ SGT Rishika Gupta participated in online training of SSB capsule camp during 14-26 December 2020 and Ek Bharat Shresth Bharat online camp during 10-16 March 2021. She also received Most Promising Candidate position by Flame Academy during SSB camp. She participated in "Cadet Programme Online" webinar during 30-31 January 2021.
- ➤ SGT Yukta Mehta participated in online EBSB camp during 10-15 August 2020 and SSB coaching camp during 01-11 October 2020.
- ➤ Cadets have done "Tree Plantation" to send the message of "Save Nature" at their respective places and tried to make people aware in their surroundings during the month of January 2021.

### 4. (A) Regular activities

The regular activities carried out by the university during the reporting year include:

- Celebration of the Independence day and Republic Day
- Celebration of 'Matrubhasha Divas'
- Celebration of NSS Day
- Tree Plantation Programme
- Celebration of International Day of Yoga
- Celebration of International Women's Day
- Celebration of Swaschhta Pakhwada
- Rashtriya Poshan Maah
- Fit India Movement
- Celebration of Teacher's day
- Voter Awareness Programme
- Celebration of Agricultural Education Day
- Gandhi Jayanti
- Webinar on Yoga
- Distribution of Ayurvedic Kava for boosting Immunity
- Awareness programme on Covid-19
- Campus Sanitization Programme
- Snehmilan Samaroh
- Poster and Slogan making competition on COVID-19 awareness
- Celebration of vigilance awareness week with integrity pledge
- Celebration of World soil day