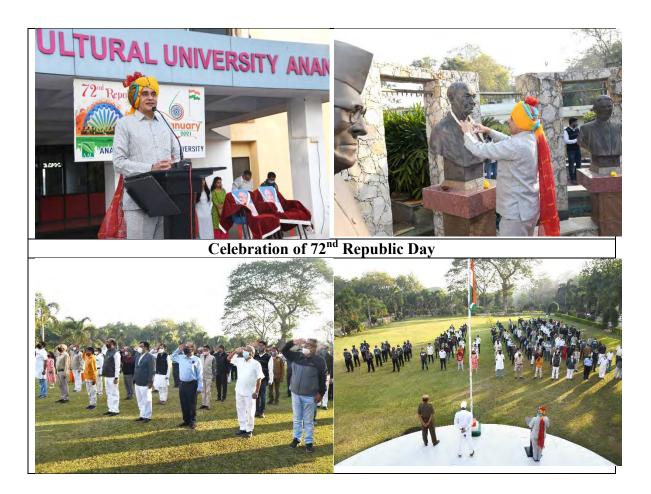

# (8) Celebration of 72<sup>nd</sup> Republic Day

Anand Agricultural University celebrated 72<sup>nd</sup> Republic Day on January 26, 2021. All University Officers, staff, students of different faculties and family members remained present to grace this yearly celebration. Dr. R.V. Vyas, Hon. I/C. Vice

Chancellor hoisted the flag and delivered a speech. He commemorated the freedom fighters during the independence of the country, paid homage to them.