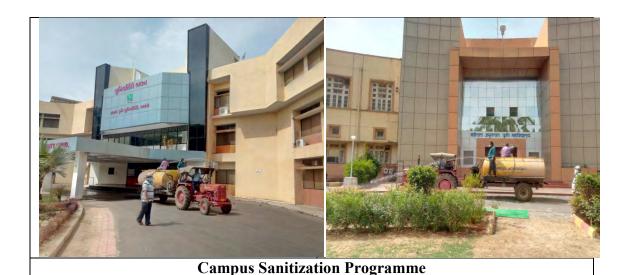

### (5) Campus Sanitization Programme

The Office of the Directorate of Students' Welfare carried out Campus sanitization programme on 19/04/2020 by sanitizing office all colleges, hostels, buildings, roads etc. to prevent the spread of Covid-19.