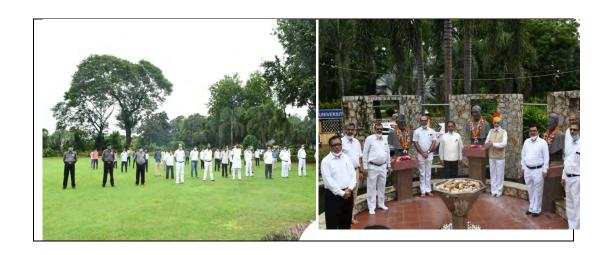

# (8) Celebration of 72<sup>nd</sup> Republic Day

Anand Agricultural University celebrated 72<sup>nd</sup> Republic Day on January 26, 2021. All University Officers, staff, students of different faculties and family members remained present to grace this yearly celebration. Dr. R.V. Vyas, Hon. I/C. Vice

Chancellor hoisted the flag and delivered a speech. He commemorated the freedom fighters during the independence of the country, paid homage to them.