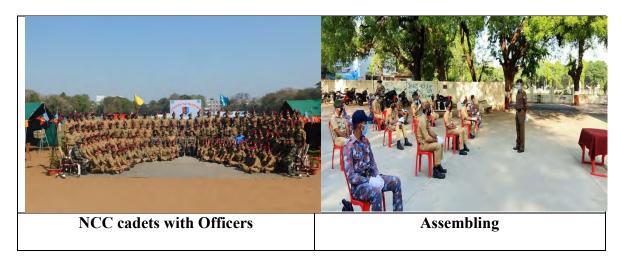

# (b) National Cadet Corps (NCC)

### (i) For Boys Cadet:

It is a voluntary organization helping India in nation-building. The camps organized play a vital role in national integration through interaction among different caste, creed and culture. With a view to giving a boost to the youth in the positive direction, NCC has been included in the course curriculum. The NCC unit of BACA is attached with 4 Gujarat Battalion, NCC, Vallabh Vidyanagar. The unit consists of two

platoons of 100 cadets. This year 4 Gujarat Battalion (Boys) organized Combined Annual Training Camps (CATC-VII & CATC-VIII) at Vallabh Vidyanagar. 56 cadets attended CATC camp. During CATC camp the cadets participated in different activities like weapon training, obstacle, map reading, essay writing, Volleyball competition and tug-of-war. The camp was organized in two part viz. For second year students, it was organized from 18<sup>th</sup> February to 20<sup>th</sup> February, 2021 and for third year students, it was organized from 22<sup>nd</sup> February to 26<sup>th</sup> February, 2021. All the SOP guidelines of Govt. were followed during the camp. During the camp the cadets were taught about Weapon Training, Field Craft and Battle Craft, Map Reading, Musketry and Drill, personality development, life skills, national integration, etc.

# (ii) For Girls Cadet:

- During the Pandemic of COVID -19 the offline sessions of NCC classes were not conducted but cadets have contributed in various ways in different capacity to serve the society by creating awareness about health and hygiene, COVID-19 precautions, awareness about conservation of various natural resources and COVID vaccination along with attending online theory and practical sessions and online camps related to NCC activities.
- > During lockdown period Girl cadets prepared different inspirational videos and posters on the measures to prevent the spread of the virus.