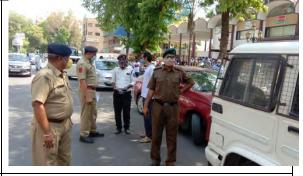

Captain P. A. Gohil, Associate NCC officer, B. A. College of Agriculture A. A. U., Anand performed duty with army and police as per gov. guideline Covid -19 NCC Ex. Yogdan.

During this pandemic situation cadets prepared video clip for Covid -19 NCC Ex. Yogdan for creating awareness among the people.

SUO Thakkar Aryan M selected as a Best Cadet for the year 2020-21

Weapon Drill

Capt. P.A. Gohil performed duty with Police