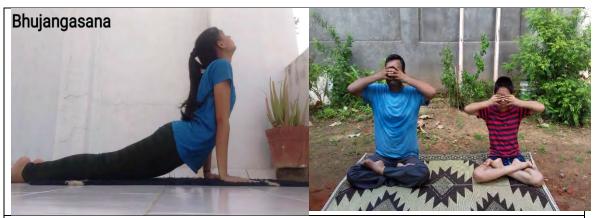

# (1) International Day of Yoga

June 21 is declared as 'International Day of Yoga' by the United Nations. The Ministry of AYUSH has announced to celebrate International Day of Yoga on the theme of 'YOGA @ HOME' and 'YOGA WITH FAMILY' due to the current Covid-19 pandemic. 6<sup>th</sup> International Day of Yoga was celebrated on June 21, 2020, in which unit/sub-unit officers, employees, students, NSS volunteers, NCC cadets and university residents performed yoga at home along with their family members.