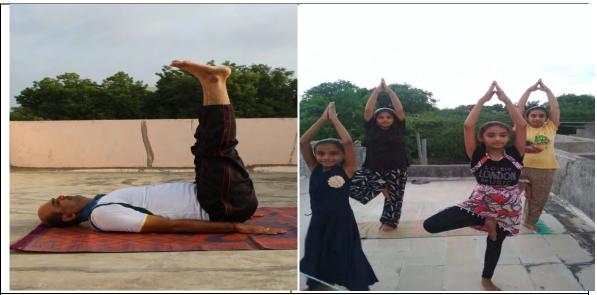

# (1) International Day of Yoga

June 21 is declared as 'International Day of Yoga' by the United Nations. The Ministry of AYUSH has announced to celebrate International Day of Yoga on the theme of 'YOGA @ HOME' and 'YOGA WITH FAMILY' due to the current Covid-19 pandemic. 6<sup>th</sup> International Day of Yoga was celebrated on June 21, 2020, in which unit/sub-unit officers, employees, students, NSS volunteers, NCC cadets and university residents performed yoga at home along with their family members.

**International Day of Yoga** 