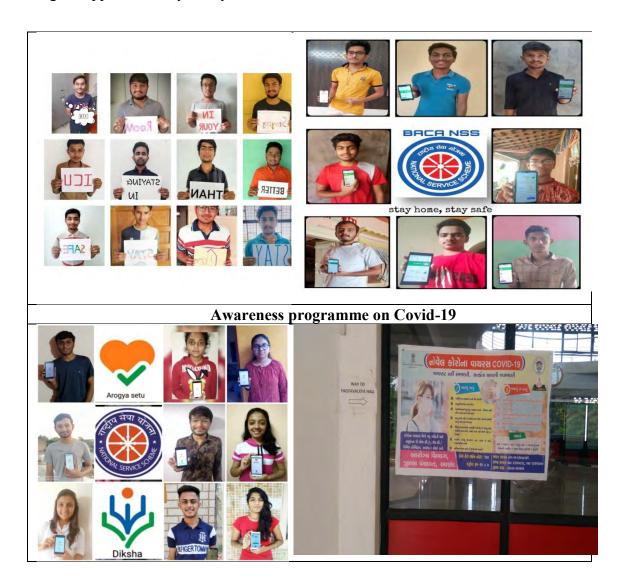

# (4) Awareness programme on Covid-19

NSS Volunteers, NCC Cadets and employees of Anand Agricultural University joined in awareness programme on Novel Corona Virus during Covid-19 pandemic and lockdown period. University Officers, Unit/sub unit officers, employees, students, NSS Volunteers and NCC Cadets downloaded the Arogya Setu Mobile app and started using the app in their day to day life.