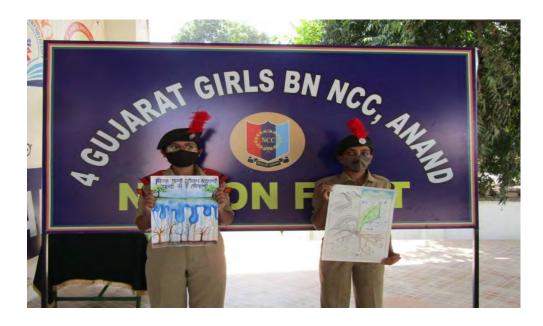

# (ii) For Girls Cadet:

- During the Pandemic of COVID -19 the offline sessions of NCC classes were not conducted but cadets have contributed in various ways in different capacity to serve the society by creating awareness about health and hygiene, COVID-19 precautions, awareness about conservation of various natural resources and COVID vaccination along with attending online theory and practical sessions and online camps related to NCC activities.
- > During lockdown period Girl cadets prepared different inspirational videos and posters on the measures to prevent the spread of the virus.

Lt. Rucha Dave arranged self-defense training for Girl cadets along with other NCC officers following all COVID-19 protocols on 22/11/2020 at Sardar Vallabhbhai Patel School, Anand.

- ➤ SGT Rishika Gupta participated in online training of SSB capsule camp during 14-26 December 2020 and Ek Bharat Shresth Bharat online camp during 10-16 March 2021. She also received Most Promising Candidate position by Flame Academy during SSB camp. She participated in "Cadet Programme Online" webinar during 30-31 January 2021.
- ➤ SGT Yukta Mehta participated in online EBSB camp during 10-15 August 2020 and SSB coaching camp during 01-11 October 2020.
- ➤ Cadets have done "Tree Plantation" to send the message of "Save Nature" at their respective places and tried to make people aware in their surroundings during the month of January 2021.

➤ Cadets prepared different posters on "Save Water" theme and circulated at various online platforms.

➤ UO Dhara Gadhiya received highest marks in 'C' certificate examination and stood among the top 5 cadets of the V V Nagar Group. She has been awarded cash prize of Rs. 5000/- by the Commanding Officer Rishi Khosla of 4 Guj. Girls BN, NCC, Anand. She has also got "Cadet Welfare Scholarship" worth Rs. 6,000/- from NCC for getting distinction in academics.