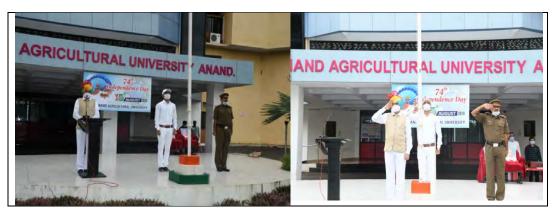

# (6) Celebration of 74<sup>th</sup> Independence Day

Anand Agricultural University celebrated 74<sup>th</sup> Independence Day at 8.30 am on August 15, 2020 at University Bhavan. University officers and Deans remained present in the celebration of this National Day. Dr. R.V. Vyas, Hon. I/C. Vice Chancellor hoisted the flag and delivered a speech. He commemorated the freedom fighters during the independence of the country, paid homage to them and to the soldiers who were recently martyred. Special emphasis laid on self-reliant agriculture, new education policy, opening of new FPOs etc. He thanked all the officers, employees and farm laborers for working during the difficult times of Corona Pandemic. Captain P.A. Gohil served as Parade Commandant and Dr. J.B. Nayak served as the announcer on the occasion. The entire programme was coordinated by Dr. Dinesh H. Patel. Director, Students' Welfare.