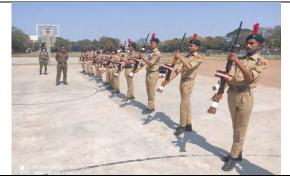

platoons of 100 cadets. This year 4 Gujarat Battalion (Boys) organized Combined Annual Training Camps (CATC-VII & CATC-VIII) at Vallabh Vidyanagar. 56 cadets attended CATC camp. During CATC camp the cadets participated in different activities like weapon training, obstacle, map reading, essay writing, Volleyball competition and tug-of-war. The camp was organized in two part viz. For second year students, it was organized from 18<sup>th</sup> February to 20<sup>th</sup> February, 2021 and for third year students, it was organized from 22<sup>nd</sup> February to 26<sup>th</sup> February, 2021. All the SOP guidelines of Govt. were followed during the camp. During the camp the cadets were taught about Weapon Training, Field Craft and Battle Craft, Map Reading, Musketry and Drill, personality development, life skills, national integration, etc.

SUO Thakkar Aryan M selected as a Best Cadet for the year 2020-21

Weapon Drill

Capt. P.A. Gohil performed duty with Police