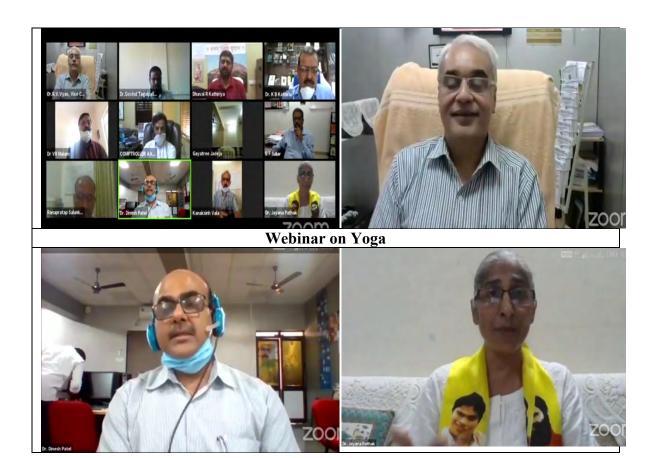

# (2) Webinar on Yoga

International Day of Yoga is celebrated all over the world on 21st June. As per the guidelines of the Ministry of AYUSH, a webinar on the topic of "Yoga nu vastavik svaroop" was organized online through Zoom App at Anand Agricultural University on 19/06/2020 during 3.00 to 4.00 pm. The webinar was also live streamed on AAU Facebook link. Dr. Jayana Param Pathak, Yoga Instructor, Gujarat State Yoga Board and Patanjali Yogpeeth delivered a lecture. The webinar was handled by the office of Director of Information Technology, AAU, Anand. The university officers, employees and students, unit/sub unit officers etc. participated in the webinar.