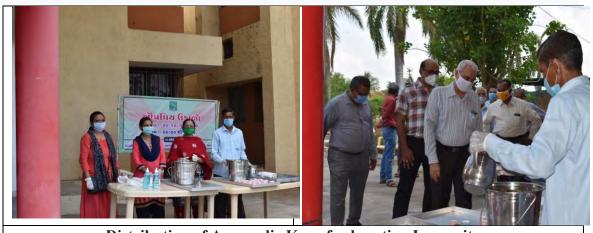

# (3) Distribution of Ayurvedic Kava for boosting Immunity

Ayurvedic kava distribution programme was organized during June 09-10, 2020 with the intention of boosting the immunity of scientists, officers, employees and farm labourers, More than 1500 employees, officers and farm labourers benefited from it. The entire programme was successfully organized by Dr. H.L. Dhaduk, Research Scientist of Medicinal and Aromatic Crop Research Center and Dr. Dinesh. H. Patel, Director, Students' Welfare, Anand Agricultural University, Anand.

Distribution of Ayurvedic Kava for boosting Immunity