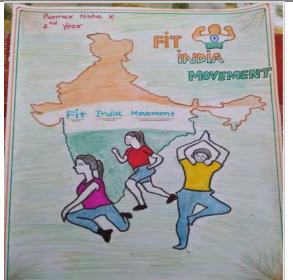

### 4. (A) Regular activities

The regular activities carried out by the university during the reporting year include:

- Celebration of the Independence day and Republic Day
- Celebration of 'Matrubhasha Divas'
- Celebration of NSS Day
- Tree Plantation Programme
- Celebration of International Day of Yoga
- Celebration of International Women's Day
- Celebration of Swaschhta Pakhwada
- Rashtriya Poshan Maah
- Fit India Movement
- Celebration of Teacher's day
- Voter Awareness Programme
- Celebration of Agricultural Education Day
- Gandhi Jayanti
- Webinar on Yoga
- Distribution of Ayurvedic Kava for boosting Immunity
- Awareness programme on Covid-19
- Campus Sanitization Programme
- Snehmilan Samaroh
- Poster and Slogan making competition on COVID-19 awareness
- Celebration of vigilance awareness week with integrity pledge
- Celebration of World soil day