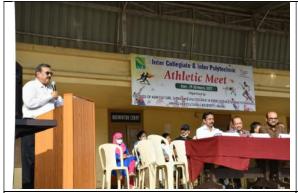

### **Inter College and Inter Polytechnic Athletics**

The Inter Collegiate & Inter Polytechnic Athletics Meet 2021-22 of Anand Agricultural University was jointly organized by College of Agriculture AAU, Jabugam and