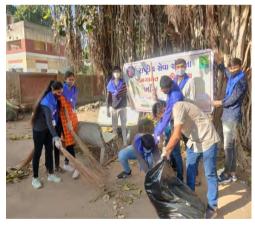

10, GUJARAT, INDIA

## "NSS VILLAGE CAMP"

The NSS Village Camp was organized by NSS Cell, College of Horticulture, Anand Agricultural University, Anand on 2<sup>nd</sup> to 8<sup>th</sup> March, 2022 at Village- Gopalpura, Ta and Di- Anand. Total 61 NSS volunteers were actively participated in this programme. Dr. Gita R. Chaudhari (NSS programme officer) coordinated and framed the whole program under the guidance and support of Principal Dr. N. I. Shah and other staff members Dr. C. H. Raval, Dr. A. B. Parmar, Dr. D. R. Pardva, Mr. M. R. Parmar, Dr. A. H. Barad, Dr. B. L. Dudhat and Mr. U. C. Chaudhari for his/her availability in NSS village camp.

Here, every day different programme was organized as below.

## 1 Day

Cleanliness Drive and Chart making competition on water conservation.







## 2 Day

Tree plantation and distribution programme with the theme, 'Each one, Plant one' and poster making competition on beti bachao beti padhao.







3 Day

Talk on Cow based Natural Farming and visit of Rajesh bhai organic farm visit.







4 Day

Village camp graced by DSW, Resp. Dr. D. H. Patel, AAU, Anand and Principle & Dean, Dr. N. I. Shah, COH, AAU, Anand







5 Day

Awareness programme by member of Gayatri Parivar Youth group, Anand on "Nashabandi".







6 Day

Demonstration on Paneer making by Mr. Amit Barot, SRA, Anubhav Dairy, Kamdhenu University. Anand







7 Day

Celebration of Women's day and demonstration on Bakery product making by Dr. Devesh H. Patel, School of baking Polytechnic in Food Science and Home Economics, AAU, Anand.