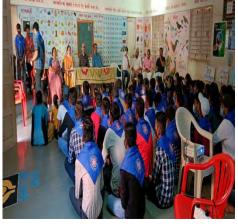

4 Day

Village camp graced by DSW, Resp. Dr. D. H. Patel, AAU, Anand and Principle & Dean, Dr. N. I. Shah, COH, AAU, Anand

5 Day

Awareness programme by member of Gayatri Parivar Youth group, Anand on "Nashabandi".