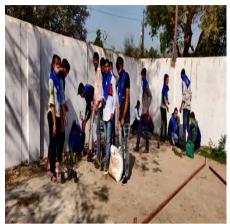

2<sup>nd</sup> to 8<sup>th</sup> March, 2022 at Village- Gopalpura, Ta and Di- Anand. Total 61 NSS volunteers were actively participated in this programme. Dr. Gita R. Chaudhari (NSS programme officer) coordinated and framed the whole program under the guidance and support of Principal Dr. N. I. Shah and other staff members Dr. C. H. Raval, Dr. A. B. Parmar, Dr. D. R. Pardva, Mr. M. R. Parmar, Dr. A. H. Barad, Dr. B. L. Dudhat and Mr. U. C. Chaudhari for his/her availability in NSS village camp.

Here, every day different programme was organized as below.

## 1 Day

Cleanliness Drive and Chart making competition on water conservation.







## 2 Day

Tree plantation and distribution programme with the theme, 'Each one, Plant one' and poster making competition on beti bachao beti padhao.







3 Day

Talk on Cow based Natural Farming and visit of Rajesh bhai organic farm visit.







4 Day

Village camp graced by DSW, Resp. Dr. D. H. Patel, AAU, Anand and Principle & Dean, Dr. N. I. Shah, COH, AAU, Anand







5 Day

Awareness programme by member of Gayatri Parivar Youth group, Anand on "Nashabandi".







6 Day

Demonstration on Paneer making by Mr. Amit Barot, SRA, Anubhav Dairy, Kamdhenu University. Anand







7 Day

Celebration of Women's day and demonstration on Bakery product making by Dr. Devesh H. Patel, School of baking Polytechnic in Food Science and Home Economics, AAU, Anand.