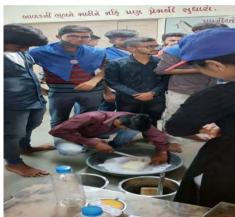

6 Day

Demonstration on Paneer making by Mr. Amit Barot, SRA, Anubhav Dairy, Kamdhenu University. Anand

7 Day

Celebration of Women's day and demonstration on Bakery product making by Dr. Devesh H. Patel, School of baking Polytechnic in Food Science and Home Economics, AAU, Anand.