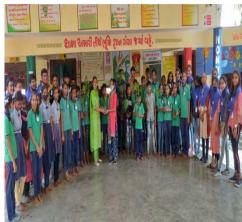

4 Day

Village camp graced by DSW, Resp. Dr. D. H. Patel, AAU, Anand and Principle & Dean, Dr. N. I. Shah, COH, AAU, Anand

5 Day

Awareness programme by member of Gayatri Parivar Youth group, Anand on "Nashabandi".