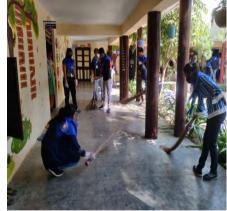

, GUJARAT, INDIA

## "NSS VILLAGE CAMP"

The NSS Village Camp was organized by NSS Cell, College of Horticulture, Anand Agricultural University, Anand on 2<sup>nd</sup> to 8<sup>th</sup> March, 2022 at Village- Gopalpura, Ta and Di- Anand. Total 61 NSS volunteers were actively participated in this programme. Dr. Gita R. Chaudhari (NSS programme officer) coordinated and framed the whole program under the guidance and support of Principal Dr. N. I. Shah and other staff members Dr. C. H. Raval, Dr. A. B. Parmar, Dr. D. R. Pardva, Mr. M. R. Parmar, Dr. A. H. Barad, Dr. B. L. Dudhat and Mr. U. C. Chaudhari for his/her availability in NSS village camp.

Here, every day different programme was organized as below.

## 1 Day

Cleanliness Drive and Chart making competition on water conservation.







## 2 Day

Tree plantation and distribution programme with the theme, 'Each one, Plant one' and poster making competition on beti bachao beti padhao.







3 Day

Talk on Cow based Natural Farming and visit of Rajesh bhai organic farm visit.







4 Day

Village camp graced by DSW, Resp. Dr. D. H. Patel, AAU, Anand and Principle & Dean, Dr. N. I. Shah, COH, AAU, Anand







5 Day

Awareness programme by member of Gayatri Parivar Youth group, Anand on "Nashabandi".







6 Day

Demonstration on Paneer making by Mr. Amit Barot, SRA, Anubhav Dairy, Kamdhenu University. Anand







7 Day

Celebration of Women's day and demonstration on Bakery product making by Dr. Devesh H. Patel, School of baking Polytechnic in Food Science and Home Economics, AAU, Anand.