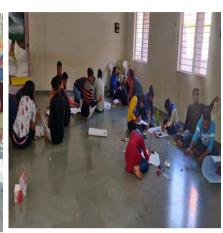

6 Day

Demonstration on Paneer making by Mr. Amit Barot, SRA, Anubhav Dairy, Kamdhenu University. Anand

7 Day

Celebration of Women's day and demonstration on Bakery product making by Dr. Devesh H. Patel, School of baking Polytechnic in Food Science and Home Economics, AAU, Anand.