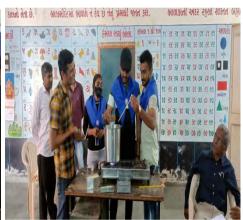

6 Day

Demonstration on Paneer making by Mr. Amit Barot, SRA, Anubhav Dairy, Kamdhenu University. Anand

7 Day

Celebration of Women's day and demonstration on Bakery product making by Dr. Devesh H. Patel, School of baking Polytechnic in Food Science and Home Economics, AAU, Anand.