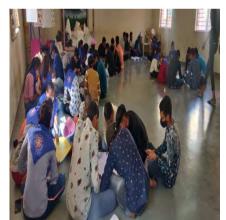

4 Day

Village camp graced by DSW, Resp. Dr. D. H. Patel, AAU, Anand and Principle & Dean, Dr. N. I. Shah, COH, AAU, Anand

5 Day

Awareness programme by member of Gayatri Parivar Youth group, Anand on "Nashabandi".