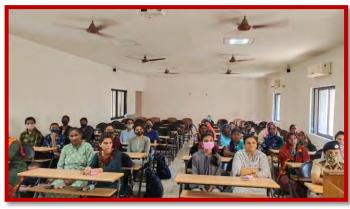

**College of Agriculture, AAU, Jabugam** organized women's self-defense (Mahila Swaraksha) training programme in collaboration with **Bodeli Police** on 27th October at College campus, Jabugam from 11:00 am to 12:00 pm. As a part of Prevention of Sexual Harassment of Women at Work Places (Prevention, Prohibition and Redressal Act, 2013) the awareness of selfdefence is important for college girls and women staff. The Programme began with welcome speech by Dr. Rukhsar, Teaching Associate and Dr. Vinod. B. Mor, Assistant Professor & Chairman, SRC. The Programme was presided by the Guest of Honor, Police Sub Inspector (PSI) of Bodeli Police station, Mr. Ashwin Sarvaiya. He highlighted the importance of self defence and said that nothing is impossible only we need to change our mindset for the respect of women. Among other guest police staff present were Assistant Sub-Inspector (ASI) Mrs. Rasilaben, Head Constable, Mrs. Surekhaben and one lady constable. Ladies staff demonstrated various self-defence techniques and informed about "181 ABHAYAM" Women Helpline number, its working application through mobile. Any women can access 181 "Abhayam" helpline for the purpose of counseling, guidance and also for the rescue in various threatening situations including domestic violence. The training has positively built the self confidence among participants and developed self-defence skill. At last, the programme was concluded by vote of thanks.

## **PHOTO GALLERY**