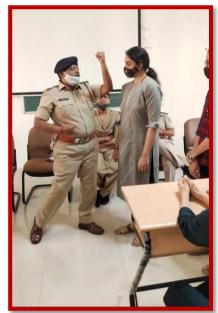

**College of Agriculture, AAU, Jabugam** organized women's self-defense (Mahila Swaraksha) training programme in collaboration with **Bodeli Police** on 27th October at College campus, Jabugam from 11:00 am to 12:00 pm. As a part of Prevention of Sexual Harassment of Women at Work Places (Prevention, Prohibition and Redressal Act, 2013) the awareness of selfdefence is important for college girls and women staff. The Programme began with welcome speech by Dr. Rukhsar, Teaching Associate and Dr. Vinod. B. Mor, Assistant Professor & Chairman, SRC. The Programme was presided by the Guest of Honor, Police Sub Inspector (PSI) of Bodeli Police station, Mr. Ashwin Sarvaiya. He highlighted the importance of self defence and said that nothing is impossible only we need to change our mindset for the respect of women. Among other guest police staff present were Assistant Sub-Inspector (ASI) Mrs. Rasilaben, Head Constable, Mrs. Surekhaben and one lady constable. Ladies staff demonstrated various self-defence techniques and informed about "181 ABHAYAM" Women Helpline number, its working application through mobile. Any women can access 181 "Abhayam" helpline for the purpose of counseling, guidance and also for the rescue in various threatening situations including domestic violence. The training has positively built the self confidence among participants and developed self-defence skill. At last, the programme was concluded by vote of thanks.