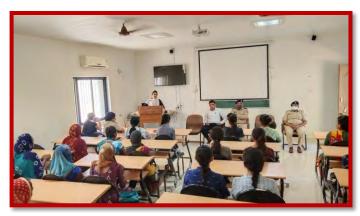

**College of Agriculture, AAU, Jabugam** organized women's self-defense (Mahila Swaraksha) training programme in collaboration with **Bodeli Police** on 27th October at College campus, Jabugam from 11:00 am to 12:00 pm. As a part of Prevention of Sexual Harassment of Women at Work Places (Prevention, Prohibition and Redressal Act, 2013) the awareness of selfdefence is important for college girls and women staff. The Programme began with welcome speech by Dr. Rukhsar, Teaching Associate and Dr. Vinod. B. Mor, Assistant Professor & Chairman, SRC. The Programme was presided by the Guest of Honor, Police Sub Inspector (PSI) of Bodeli Police station, Mr. Ashwin Sarvaiya. He highlighted the importance of self defence and said that nothing is impossible only we need to change our mindset for the respect of women. Among other guest police staff present were Assistant Sub-Inspector (ASI) Mrs. Rasilaben, Head Constable, Mrs. Surekhaben and one lady constable. Ladies staff demonstrated various self-defence techniques and informed about "181 ABHAYAM" Women Helpline number, its working application through mobile. Any women can access 181 "Abhayam" helpline for the purpose of counseling, guidance and also for the rescue in various threatening situations including domestic violence. The training has positively built the self confidence among participants and developed self-defence skill. At last, the programme was concluded by vote of thanks.

## **PHOTO GALLERY**