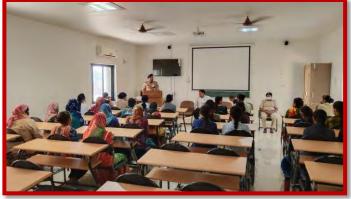

**College of Agriculture, AAU, Jabugam** organized women's self-defense (Mahila Swaraksha) training programme in collaboration with **Bodeli Police** on 27th October at College campus, Jabugam from 11:00 am to 12:00 pm. As a part of Prevention of Sexual Harassment of Women at Work Places (Prevention, Prohibition and Redressal Act, 2013) the awareness of selfdefence is important for college girls and women staff. The Programme began with welcome speech by Dr. Rukhsar, Teaching Associate and Dr. Vinod. B. Mor, Assistant Professor & Chairman, SRC. The Programme was presided by the Guest of Honor, Police Sub Inspector (PSI) of Bodeli Police station, Mr. Ashwin Sarvaiya. He highlighted the importance of self defence and said that nothing is impossible only we need to change our mindset for the respect of women. Among other guest police staff present were Assistant Sub-Inspector (ASI) Mrs. Rasilaben, Head Constable, Mrs. Surekhaben and one lady constable. Ladies staff demonstrated various self-defence techniques and informed about "181 ABHAYAM" Women Helpline number, its working application through mobile. Any women can access 181 "Abhayam" helpline for the purpose of counseling, guidance and also for the rescue in various threatening situations including domestic violence. The training has positively built the self confidence among participants and developed self-defence skill. At last, the programme was concluded by vote of thanks.

## **PHOTO GALLERY**