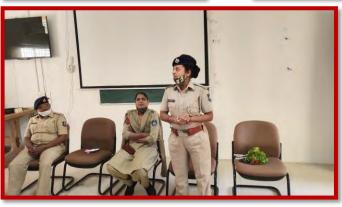

**College of Agriculture, AAU, Jabugam** organized women's self-defense (Mahila Swaraksha) training programme in collaboration with **Bodeli Police** on 27th October at College campus, Jabugam from 11:00 am to 12:00 pm. As a part of Prevention of Sexual Harassment of Women at Work Places (Prevention, Prohibition and Redressal Act, 2013) the awareness of selfdefence is important for college girls and women staff. The Programme began with welcome speech by Dr. Rukhsar, Teaching Associate and Dr. Vinod. B. Mor, Assistant Professor & Chairman, SRC. The Programme was presided by the Guest of Honor, Police Sub Inspector (PSI) of Bodeli Police station, Mr. Ashwin Sarvaiya. He highlighted the importance of self defence and said that nothing is impossible only we need to change our mindset for the respect of women. Among other guest police staff present were Assistant Sub-Inspector (ASI) Mrs. Rasilaben, Head Constable, Mrs. Surekhaben and one lady constable. Ladies staff demonstrated various self-defence techniques and informed about "181 ABHAYAM" Women Helpline number, its working application through mobile. Any women can access 181 "Abhayam" helpline for the purpose of counseling, guidance and also for the rescue in various threatening situations including domestic violence. The training has positively built the self confidence among participants and developed self-defence skill. At last, the programme was concluded by vote of thanks.