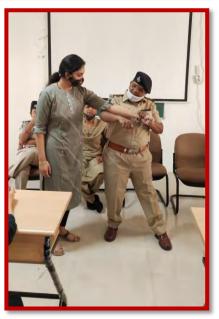

**College of Agriculture, AAU, Jabugam** organized women's self-defense (Mahila Swaraksha) training programme in collaboration with **Bodeli Police** on 27th October at College campus, Jabugam from 11:00 am to 12:00 pm. As a part of Prevention of Sexual Harassment of Women at Work Places (Prevention, Prohibition and Redressal Act, 2013) the awareness of selfdefence is important for college girls and women staff. The Programme began with welcome speech by Dr. Rukhsar, Teaching Associate and Dr. Vinod. B. Mor, Assistant Professor & Chairman, SRC. The Programme was presided by the Guest of Honor, Police Sub Inspector (PSI) of Bodeli Police station, Mr. Ashwin Sarvaiya. He highlighted the importance of self defence and said that nothing is impossible only we need to change our mindset for the respect of women. Among other guest police staff present were Assistant Sub-Inspector (ASI) Mrs. Rasilaben, Head Constable, Mrs. Surekhaben and one lady constable. Ladies staff demonstrated various self-defence techniques and informed about "181 ABHAYAM" Women Helpline number, its working application through mobile. Any women can access 181 "Abhayam" helpline for the purpose of counseling, guidance and also for the rescue in various threatening situations including domestic violence. The training has positively built the self confidence among participants and developed self-defence skill. At last, the programme was concluded by vote of thanks.