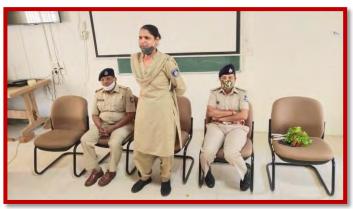

**College of Agriculture, AAU, Jabugam** organized women's self-defense (Mahila Swaraksha) training programme in collaboration with **Bodeli Police** on 27th October at College campus, Jabugam from 11:00 am to 12:00 pm. As a part of Prevention of Sexual Harassment of Women at Work Places (Prevention, Prohibition and Redressal Act, 2013) the awareness of selfdefence is important for college girls and women staff. The Programme began with welcome speech by Dr. Rukhsar, Teaching Associate and Dr. Vinod. B. Mor, Assistant Professor & Chairman, SRC. The Programme was presided by the Guest of Honor, Police Sub Inspector (PSI) of Bodeli Police station, Mr. Ashwin Sarvaiya. He highlighted the importance of self defence and said that nothing is impossible only we need to change our mindset for the respect of women. Among other guest police staff present were Assistant Sub-Inspector (ASI) Mrs. Rasilaben, Head Constable, Mrs. Surekhaben and one lady constable. Ladies staff demonstrated various self-defence techniques and informed about "181 ABHAYAM" Women Helpline number, its working application through mobile. Any women can access 181 "Abhayam" helpline for the purpose of counseling, guidance and also for the rescue in various threatening situations including domestic violence. The training has positively built the self confidence among participants and developed self-defence skill. At last, the programme was concluded by vote of thanks.

## **PHOTO GALLERY**