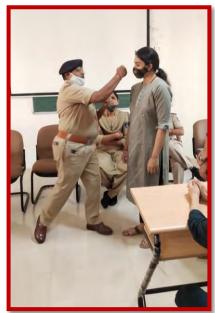

**College of Agriculture, AAU, Jabugam** organized women's self-defense (Mahila Swaraksha) training programme in collaboration with **Bodeli Police** on 27th October at College campus, Jabugam from 11:00 am to 12:00 pm. As a part of Prevention of Sexual Harassment of Women at Work Places (Prevention, Prohibition and Redressal Act, 2013) the awareness of selfdefence is important for college girls and women staff. The Programme began with welcome speech by Dr. Rukhsar, Teaching Associate and Dr. Vinod. B. Mor, Assistant Professor & Chairman, SRC. The Programme was presided by the Guest of Honor, Police Sub Inspector (PSI) of Bodeli Police station, Mr. Ashwin Sarvaiya. He highlighted the importance of self defence and said that nothing is impossible only we need to change our mindset for the respect of women. Among other guest police staff present were Assistant Sub-Inspector (ASI) Mrs. Rasilaben, Head Constable, Mrs. Surekhaben and one lady constable. Ladies staff demonstrated various self-defence techniques and informed about "181 ABHAYAM" Women Helpline number, its working application through mobile. Any women can access 181 "Abhayam" helpline for the purpose of counseling, guidance and also for the rescue in various threatening situations including domestic violence. The training has positively built the self confidence among participants and developed self-defence skill. At last, the programme was concluded by vote of thanks.