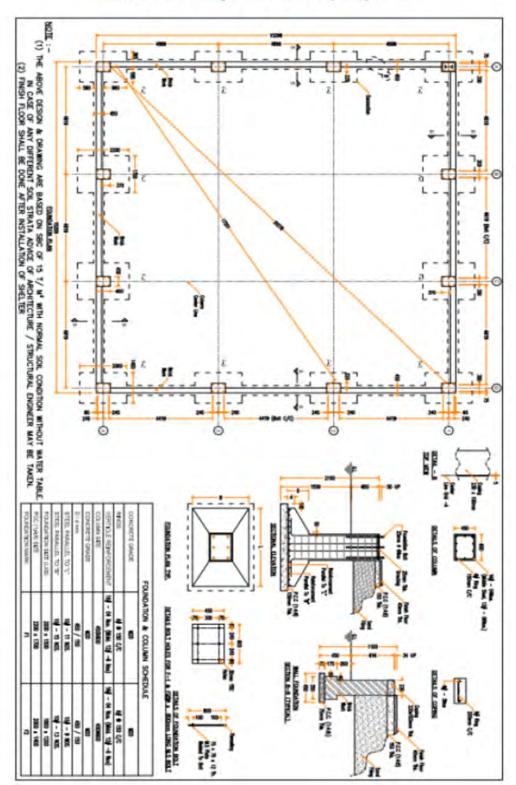

|        | The installation and commissioning should be complete inclusive of<br>the above required materials. The requirement mentioned above are<br>for indicative purpose. It may increase or decrease.                                                                                                                                                                                                                                                                                      |            |         |
|--------|--------------------------------------------------------------------------------------------------------------------------------------------------------------------------------------------------------------------------------------------------------------------------------------------------------------------------------------------------------------------------------------------------------------------------------------------------------------------------------------|------------|---------|
| 10.    | For any query, the site at College of FPTBE can be visited.<br>ELU workshop/training and related materials                                                                                                                                                                                                                                                                                                                                                                           | -          | 2500/-  |
| i)     | File 10"                                                                                                                                                                                                                                                                                                                                                                                                                                                                             | 20 No.     |         |
| ii)    | File 12"                                                                                                                                                                                                                                                                                                                                                                                                                                                                             | 20 No.     |         |
| iii)   | Ball pin hammer 500 g                                                                                                                                                                                                                                                                                                                                                                                                                                                                | 7 No.      |         |
| iv)    | Hexa blade (12" x <sup>1</sup> / <sub>2</sub> ")                                                                                                                                                                                                                                                                                                                                                                                                                                     | 2 packet   |         |
| v)     | Screw driver set (Taparia or equivalent make)                                                                                                                                                                                                                                                                                                                                                                                                                                        | 7 No.      |         |
| vi)    | Cutting machine blade 14"x 3 mm                                                                                                                                                                                                                                                                                                                                                                                                                                                      | 1 packet   |         |
| vii)   | Pipe wrench                                                                                                                                                                                                                                                                                                                                                                                                                                                                          | 7 No.      |         |
| viii)  | Rig spanner set                                                                                                                                                                                                                                                                                                                                                                                                                                                                      | 7 No.      |         |
| ix)    | Double end fix spanner set                                                                                                                                                                                                                                                                                                                                                                                                                                                           | 7 No.      |         |
| x)     | L-N Key set                                                                                                                                                                                                                                                                                                                                                                                                                                                                          | 7 No.      |         |
| xi)    | Plier                                                                                                                                                                                                                                                                                                                                                                                                                                                                                | 7 No.      |         |
| xii)   | Sprocket spanner set                                                                                                                                                                                                                                                                                                                                                                                                                                                                 | 1 No.      |         |
| xiii)  | Welding rod 3.15 ,, 100-140 Ampere                                                                                                                                                                                                                                                                                                                                                                                                                                                   | 6 pkt      |         |
| xiv)   | Welding gloves                                                                                                                                                                                                                                                                                                                                                                                                                                                                       | 6 pair     |         |
| xvi)   | Welding glass                                                                                                                                                                                                                                                                                                                                                                                                                                                                        | 6 pair     |         |
| xvii)  | 20 meter welding cable with electrode holder                                                                                                                                                                                                                                                                                                                                                                                                                                         | 2 No.      |         |
| xviii) | <b>Miscellaneous Toolkit set consisting of</b> Screw driver set, mini screw driver set, plier -6 inch, nose plier, tester, soldering iron (25 Watt), soldering iron (50 Watt), soldering iron (100 Watt), soldering iron stand, soldering wire (500 gram), solder paste (100 gram), desoldering pump, wire stripper and cutter, hot glue gun (25 Watt) with multipurpose glue sticks (pack of 10)                                                                                    | 7 No.      |         |
| 11.    | P/F wire mesh in class room                                                                                                                                                                                                                                                                                                                                                                                                                                                          | 1000 sq ft | 5,000/- |
|        | Providing and fixing of P/F wire mesh for the class of the college of FPTBE. The S. S. wire mesh with approximately 1.0 mm wire with square mesh size of approximately 10 mm square mesh. The fitting should be complete with all stainless steel mounting hardware including; mounting clips, sheet metal screws, masonry anchors, drive screws and ductile stainless wire ties etc. Rate per sq. ft. should be quoted. For any query, the site at College of FPTBE can be visited. |            |         |