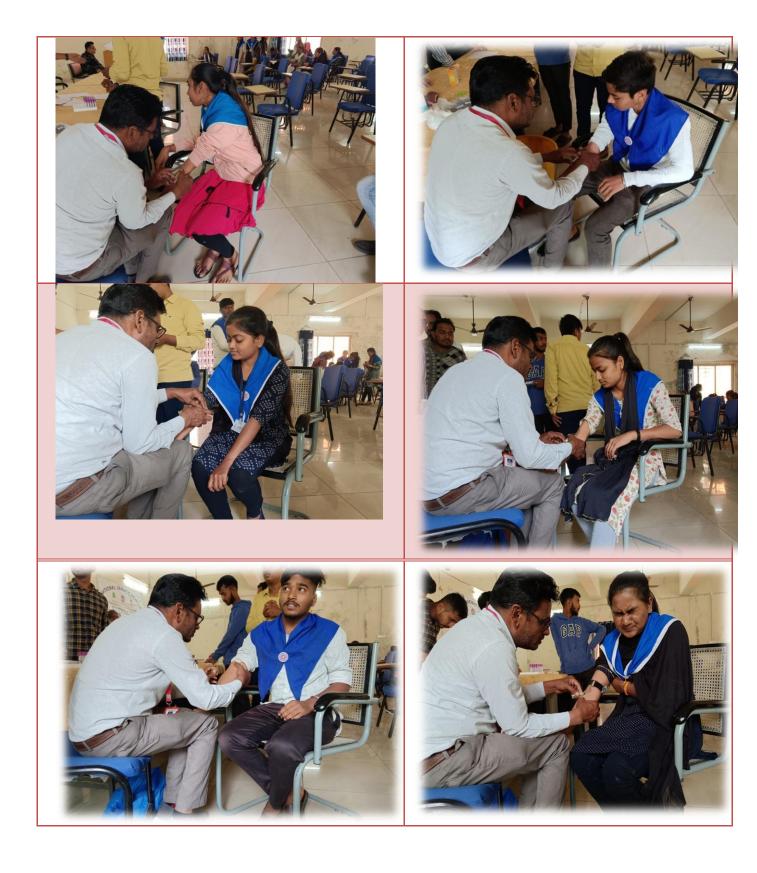

Mr.Jayantibhai Valand, Indian Red Cross society, Ahmedabad gave information on thalassemia major/ minor and importance of Thalassemia Testing Programme and discussed and anlysed the cause of Thalassemia and drawn the measures for prevention of Thalassemia. The Thalassemia test was done of total 33 nos. admitted in the first year students.