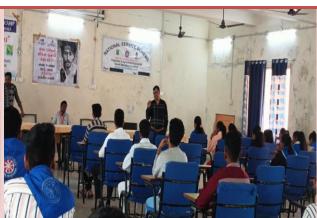

<u>AWARENESS PROGRAMME CUM SCREENING TEST"</u> on 15/02/2024 at 11.00 hrs in collaboration with **INDIAN RED CROSS SOCIETY, AHMEDABAD**.

The programme was inaugurated by Dr. B.K.Yaduvanshi, NSS Programme Officer & (I/c) Principal, Mr.Jayantibhai Valand (Camp In-charge, Indian Red Cross society, Ahmedabad) and staff was also present during the event. Prof.Sachin.S.Chinchorkar, welcomed all the dignitaries on the dais and briefed the outline of the programme.

Mr.Jayantibhai Valand, Indian Red Cross society, Ahmedabad gave information on thalassemia major/ minor and importance of Thalassemia Testing Programme and discussed and anlysed the cause of Thalassemia and drawn the measures for prevention of Thalassemia. The Thalassemia test was done of total 33 nos. admitted in the first year students.