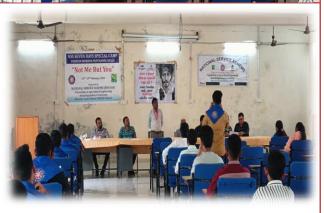

<u>AWARENESS PROGRAMME CUM SCREENING TEST"</u> on 15/02/2024 at 11.00 hrs in collaboration with **INDIAN RED CROSS SOCIETY, AHMEDABAD**.

The programme was inaugurated by Dr. B.K.Yaduvanshi, NSS Programme Officer & (I/c) Principal, Mr.Jayantibhai Valand (Camp In-charge, Indian Red Cross society, Ahmedabad) and staff was also present during the event. Prof.Sachin.S.Chinchorkar, welcomed all the dignitaries on the dais and briefed the outline of the programme.

Mr.Jayantibhai Valand, Indian Red Cross society, Ahmedabad gave information on thalassemia major/ minor and importance of Thalassemia Testing Programme and discussed and anlysed the cause of Thalassemia and drawn the measures for prevention of Thalassemia. The Thalassemia test was done of total 33 nos. admitted in the first year students.