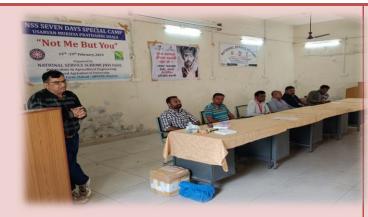

<u>AWARENESS PROGRAMME CUM SCREENING TEST"</u> on 15/02/2024 at 11.00 hrs in collaboration with **INDIAN RED CROSS SOCIETY, AHMEDABAD**.

The programme was inaugurated by Dr. B.K.Yaduvanshi, NSS Programme Officer & (I/c) Principal, Mr.Jayantibhai Valand (Camp In-charge, Indian Red Cross society, Ahmedabad) and staff was also present during the event. Prof.Sachin.S.Chinchorkar, welcomed all the dignitaries on the dais and briefed the outline of the programme.

Mr.Jayantibhai Valand, Indian Red Cross society, Ahmedabad gave information on thalassemia major/ minor and importance of Thalassemia Testing Programme and discussed and anlysed the cause of Thalassemia and drawn the measures for prevention of Thalassemia. The Thalassemia test was done of total 33 nos. admitted in the first year students.