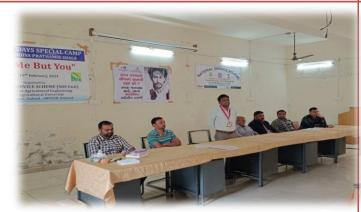

<u>AWARENESS PROGRAMME CUM SCREENING TEST"</u> on 15/02/2024 at 11.00 hrs in collaboration with **INDIAN RED CROSS SOCIETY, AHMEDABAD**.

The programme was inaugurated by Dr. B.K.Yaduvanshi, NSS Programme Officer & (I/c) Principal, Mr.Jayantibhai Valand (Camp In-charge, Indian Red Cross society, Ahmedabad) and staff was also present during the event. Prof.Sachin.S.Chinchorkar, welcomed all the dignitaries on the dais and briefed the outline of the programme.

Mr.Jayantibhai Valand, Indian Red Cross society, Ahmedabad gave information on thalassemia major/ minor and importance of Thalassemia Testing Programme and discussed and anlysed the cause of Thalassemia and drawn the measures for prevention of Thalassemia. The Thalassemia test was done of total 33 nos. admitted in the first year students.