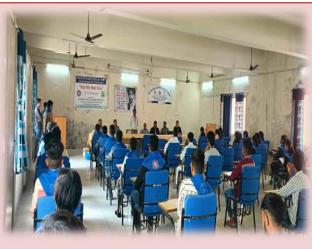

## **Brief Description of the Event:**

Under Special camp, The NSS and SRC Unit of Polytechnic in Agricultural Engineering, Anand Agricultural University, Muvaliya Farm, Dahod organized <u>"THALASSEMIA"</u>

<u>AWARENESS PROGRAMME CUM SCREENING TEST"</u> on 15/02/2024 at 11.00 hrs in collaboration with **INDIAN RED CROSS SOCIETY, AHMEDABAD**.

The programme was inaugurated by Dr. B.K.Yaduvanshi, NSS Programme Officer & (I/c) Principal, Mr.Jayantibhai Valand (Camp In-charge, Indian Red Cross society, Ahmedabad) and staff was also present during the event. Prof.Sachin.S.Chinchorkar, welcomed all the dignitaries on the dais and briefed the outline of the programme.