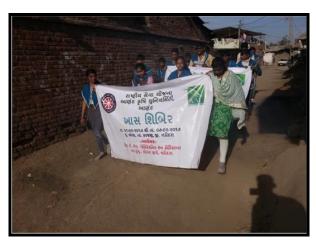

# ખાસ શિબિર

તા. ૦૧-૦૨-૨૦૧૭ થી તા. ૦૭-૦૨-૨૦૧૭ મુ. ખાંધા, તા. કરજણ,જી. વડોદરા

-:આચોજક:-

શેઠ ડી. એમ. પોલિટેકનિક ઇન હોર્ટિકલ્યર આ.કૃ.યુ., મોડલ ફાર્મ, વડોદરા

highlighted about the cultural wealth of the village and its contribution in farming for the region and assured full co-operation during the camp.

On this occasion, on 1st February, 2017 rally and village socio economic survey was carried out with the sarpanch of Khandha village, shri Bharatsinh Padhiyar. During survey students were familiar with the village people, got the information regarding the ratio of the community in the village and advance facilities available in village like Milk co-operative society, primary school, Panchayat office etc. On second day the work started for cleanliness of the village, collect the garbage and tree plantation was done by the students in the Govt. School campus. During the special camp, various other activities were carried out viz. Village and school campus cleaning, informed the school children about the importance of the education, Wall slogans writing about save water, save girl child and advanced agricultural technologies. Essay and Poster competition on World Forest Day and World water day were organised and informed the villagers about effect of drugs and tobacco addiction. Volunters also visited APMC, Karjan and get the information regarding how APMC work? and they also rejuvenated the APMC garden and more than 150 plants were planted. A whole day was spare for the famous temple named Ram Wadi at Karjan. Volunters has cleaned the nearby area and planted new flowering and ornamental foliage plants. During the special camp also visited the famous Milk cooperative society at Miyagam Dudh Utpadak Mandali, Miyagam, Karjan and got the information about the collection and distribution system of the milk.