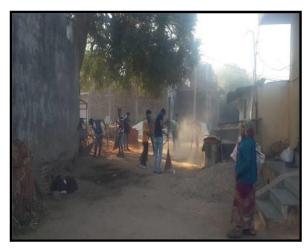

highlighted about the cultural wealth of the village and its contribution in farming for the region and assured full co-operation during the camp.

On this occasion, on 1st February, 2017 rally and village socio economic survey was carried out with the sarpanch of Khandha village, shri Bharatsinh Padhiyar. During survey students were familiar with the village people, got the information regarding the ratio of the community in the village and advance facilities available in village like Milk co-operative society, primary school, Panchayat office etc. On second day the work started for cleanliness of the village, collect the garbage and tree plantation was done by the students in the Govt. School campus. During the special camp, various other activities were carried out viz. Village and school campus cleaning, informed the school children about the importance of the education, Wall slogans writing about save water, save girl child and advanced agricultural technologies. Essay and Poster competition on World Forest Day and World water day were organised and informed the villagers about effect of drugs and tobacco addiction. Volunters also visited APMC, Karjan and get the information regarding how APMC work? and they also rejuvenated the APMC garden and more than 150 plants were planted. A whole day was spare for the famous temple named Ram Wadi at Karjan. Volunters has cleaned the nearby area and planted new flowering and ornamental foliage plants. During the special camp also visited the famous Milk cooperative society at Miyagam Dudh Utpadak Mandali, Miyagam, Karjan and got the information about the collection and distribution system of the milk.