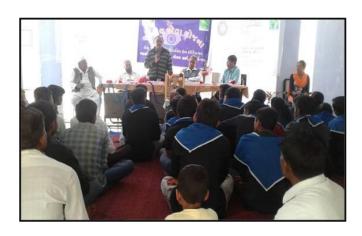

Inaugural function of the Special camp was held on February 1, 2017 in the presence of Dr. S.R.Patel, Retired Reserch Scientist, NAU Navsari and academic board member AAU, Anand, Shri J.K. Chaudhari, Asstt. Res. Scientist, Khandha Farm, AAU, Karjan, Sarpanchshree, Khandha village Bharatsinh R. Padhiyar and Dr. Ankur Patel, Programme Officer, NSS, Sheth D.M. Polytechnic in Horticulture, Vadodara,

In his inaugural address, Dr. S.R..Patel, motivated and informed the NSS volunteers about the thrust areas of NSS, particularly for environment enrichment & conservation, social harmony and national integration. Shri J.K. Chaudhari briefed the students about the importance of NSS in educational institutions and role of students in Nation building. Shri Bharatsinh Padhiyar delivered valuable lecture on rural development and importance of locally produced crops. Dr. A.P.Patel, highlighted the contribution of NSS in personality development of the students and put emphasis on social service awareness about drugs and tobacco addiction in tribal areas, particularly in youths of the region. A detailed plan of the different activities proposed to be conducted during the camp was presented by Dr Ankur Patel. Smt. Hetal Amipara