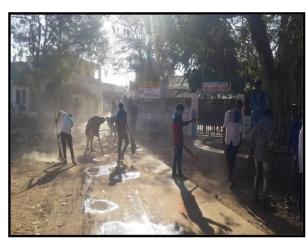

highlighted about the cultural wealth of the village and its contribution in farming for the region and assured full co-operation during the camp.

On this occasion, on 1st February, 2017 rally and village socio economic survey was carried out with the sarpanch of Khandha village, shri Bharatsinh Padhiyar. During survey students were familiar with the village people, got the information regarding the ratio of the community in the village and advance facilities available in village like Milk co-operative society, primary school, Panchayat office etc. On second day the work started for cleanliness of the village, collect the garbage and tree plantation was done by the students in the Govt. School campus. During the special camp, various other activities were carried out viz. Village and school campus cleaning, informed the school children about the importance of the education, Wall slogans writing about save water, save girl child and advanced agricultural technologies. Essay and Poster competition on World Forest Day and World water day were organised and informed the villagers about effect of drugs and tobacco addiction. Volunters also visited APMC, Karjan and get the information regarding how APMC work? and they also rejuvenated the APMC garden and more than 150 plants were planted. A whole day was spare for the famous temple named Ram Wadi at Karjan. Volunters has cleaned the nearby area and planted new flowering and ornamental foliage plants. During the special camp also visited the famous Milk cooperative society at Miyagam Dudh Utpadak Mandali, Miyagam, Karjan and got the information about the collection and distribution system of the milk.