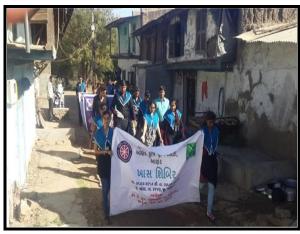

# ખાસ શિબિર

તા. ૦૧-૦૨-૨૦૧૭ થી તા. ૦૭-૦૨-૨૦૧૭ મુ. ખાંધા, તા. કરજણ,જી. વડોદરા

-:આચોજક:-

શેઠ ડી. એમ. પોલિટેકનિક ઇન હોર્ટિકલ્યર આ.કૃ.યુ., મોડલ ફાર્મ, વડોદરા

highlighted about the cultural wealth of the village and its contribution in farming for the region and assured full co-operation during the camp.

On this occasion, on 1st February, 2017 rally and village socio economic survey was carried out with the sarpanch of Khandha village, shri Bharatsinh Padhiyar. During survey students were familiar with the village people, got the information regarding the ratio of the community in the village and advance facilities available in village like Milk co-operative society, primary school, Panchayat office etc. On second day the work started for cleanliness of the village, collect the garbage and tree plantation was done by the students in the Govt. School campus. During the special camp, various other activities were carried out viz. Village and school campus cleaning, informed the school children about the importance of the education, Wall slogans writing about save water, save girl child and advanced agricultural technologies. Essay and Poster competition on World Forest Day and World water day were organised and informed the villagers about effect of drugs and tobacco addiction. Volunters also visited APMC, Karjan and get the information regarding how APMC work? and they also rejuvenated the APMC garden and more than 150 plants were planted. A whole day was spare for the famous temple named Ram Wadi at Karjan. Volunters has cleaned the nearby area and planted new flowering and ornamental foliage plants. During the special camp also visited the famous Milk cooperative society at Miyagam Dudh Utpadak Mandali, Miyagam, Karjan and got the information about the collection and distribution system of the milk.