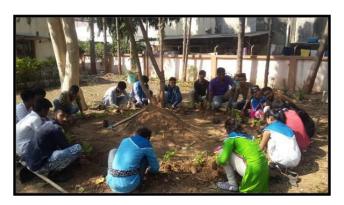

highlighted about the cultural wealth of the village and its contribution in farming for the region and assured full co-operation during the camp.

On this occasion, on 1st February, 2017 rally and village socio economic survey was carried out with the sarpanch of Khandha village, shri Bharatsinh Padhiyar. During survey students were familiar with the village people, got the information regarding the ratio of the community in the village and advance facilities available in village like Milk co-operative society, primary school, Panchayat office etc. On second day the work started for cleanliness of the village, collect the garbage and tree plantation was done by the students in the Govt. School campus. During the special camp, various other activities were carried out viz. Village and school campus cleaning, informed the school children about the importance of the education, Wall slogans writing about save water, save girl child and advanced agricultural technologies. Essay and Poster competition on World Forest Day and World water day were organised and informed the villagers about effect of drugs and tobacco addiction. Volunters also visited APMC, Karjan and get the information regarding how APMC work? and they also rejuvenated the APMC garden and more than 150 plants were planted. A whole day was spare for the famous temple named Ram Wadi at Karjan. Volunters has cleaned the nearby area and planted new flowering and ornamental foliage plants. During the special camp also visited the famous Milk cooperative society at Miyagam Dudh Utpadak Mandali, Miyagam, Karjan and got the information about the collection and distribution system of the milk.