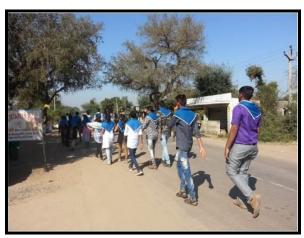

highlighted about the cultural wealth of the village and its contribution in farming for the region and assured full co-operation during the camp.

On this occasion, on 1st February, 2017 rally and village socio economic survey was carried out with the sarpanch of Khandha village, shri Bharatsinh Padhiyar. During survey students were familiar with the village people, got the information regarding the ratio of the community in the village and advance facilities available in village like Milk co-operative society, primary school, Panchayat office etc. On second day the work started for cleanliness of the village, collect the garbage and tree plantation was done by the students in the Govt. School campus. During the special camp, various other activities were carried out viz. Village and school campus cleaning, informed the school children about the importance of the education, Wall slogans writing about save water, save girl child and advanced agricultural technologies. Essay and Poster competition on World Forest Day and World water day were organised and informed the villagers about effect of drugs and tobacco addiction. Volunters also visited APMC, Karjan and get the information regarding how APMC work? and they also rejuvenated the APMC garden and more than 150 plants were planted. A whole day was spare for the famous temple named Ram Wadi at Karjan. Volunters has cleaned the nearby area and planted new flowering and ornamental foliage plants. During the special camp also visited the famous Milk cooperative society at Miyagam Dudh Utpadak Mandali, Miyagam, Karjan and got the information about the collection and distribution system of the milk.