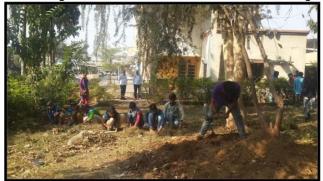

highlighted about the cultural wealth of the village and its contribution in farming for the region and assured full co-operation during the camp.

On this occasion, on 1st February, 2017 rally and village socio economic survey was carried out with the sarpanch of Khandha village, shri Bharatsinh Padhiyar. During survey students were familiar with the village people, got the information regarding the ratio of the community in the village and advance facilities available in village like Milk co-operative society, primary school, Panchayat office etc. On second day the work started for cleanliness of the village, collect the garbage and tree plantation was done by the students in the Govt. School campus. During the special camp, various other activities were carried out viz. Village and school campus cleaning, informed the school children about the importance of the education, Wall slogans writing about save water, save girl child and advanced agricultural technologies. Essay and Poster competition on World Forest Day and World water day were organised and informed the villagers about effect of drugs and tobacco addiction. Volunters also visited APMC, Karjan and get the information regarding how APMC work? and they also rejuvenated the APMC garden and more than 150 plants were planted. A whole day was spare for the famous temple named Ram Wadi at Karjan. Volunters has cleaned the nearby area and planted new flowering and ornamental foliage plants. During the special camp also visited the famous Milk cooperative society at Miyagam Dudh Utpadak Mandali, Miyagam, Karjan and got the information about the collection and distribution system of the milk.