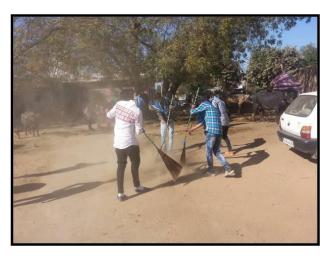

highlighted about the cultural wealth of the village and its contribution in farming for the region and assured full co-operation during the camp.

On this occasion, on 1st February, 2017 rally and village socio economic survey was carried out with the sarpanch of Khandha village, shri Bharatsinh Padhiyar. During survey students were familiar with the village people, got the information regarding the ratio of the community in the village and advance facilities available in village like Milk co-operative society, primary school, Panchayat office etc. On second day the work started for cleanliness of the village, collect the garbage and tree plantation was done by the students in the Govt. School campus. During the special camp, various other activities were carried out viz. Village and school campus cleaning, informed the school children about the importance of the education, Wall slogans writing about save water, save girl child and advanced agricultural technologies. Essay and Poster competition on World Forest Day and World water day were organised and informed the villagers about effect of drugs and tobacco addiction. Volunters also visited APMC, Karjan and get the information regarding how APMC work? and they also rejuvenated the APMC garden and more than 150 plants were planted. A whole day was spare for the famous temple named Ram Wadi at Karjan. Volunters has cleaned the nearby area and planted new flowering and ornamental foliage plants. During the special camp also visited the famous Milk cooperative society at Miyagam Dudh Utpadak Mandali, Miyagam, Karjan and got the information about the collection and distribution system of the milk.