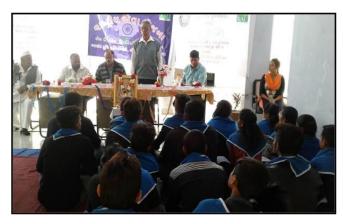

Inaugural function of the Special camp was held on February 1, 2017 in the presence of Dr. S.R.Patel, Retired Reserch Scientist, NAU Navsari and academic board member AAU, Anand, Shri J.K. Chaudhari, Asstt. Res. Scientist, Khandha Farm, AAU, Karjan, Sarpanchshree, Khandha village Bharatsinh R. Padhiyar and Dr. Ankur Patel, Programme Officer, NSS, Sheth D.M. Polytechnic in Horticulture, Vadodara,

In his inaugural address, Dr. S.R..Patel, motivated and informed the NSS volunteers about the thrust areas of NSS, particularly for environment enrichment & conservation, social harmony and national integration. Shri J.K. Chaudhari briefed the students about the importance of NSS in educational institutions and role of students in Nation building. Shri Bharatsinh Padhiyar delivered valuable lecture on rural development and importance of locally produced crops. Dr. A.P.Patel, highlighted the contribution of NSS in personality development of the students and put emphasis on social service awareness about drugs and tobacco addiction in tribal areas, particularly in youths of the region. A detailed plan of the different activities proposed to be conducted during the camp was presented by Dr Ankur Patel. Smt. Hetal Amipara