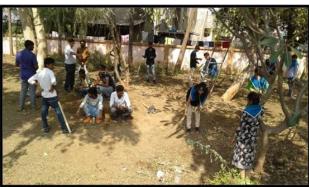

highlighted about the cultural wealth of the village and its contribution in farming for the region and assured full co-operation during the camp.

On this occasion, on 1st February, 2017 rally and village socio economic survey was carried out with the sarpanch of Khandha village, shri Bharatsinh Padhiyar. During survey students were familiar with the village people, got the information regarding the ratio of the community in the village and advance facilities available in village like Milk co-operative society, primary school, Panchayat office etc. On second day the work started for cleanliness of the village, collect the garbage and tree plantation was done by the students in the Govt. School campus. During the special camp, various other activities were carried out viz. Village and school campus cleaning, informed the school children about the importance of the education, Wall slogans writing about save water, save girl child and advanced agricultural technologies. Essay and Poster competition on World Forest Day and World water day were organised and informed the villagers about effect of drugs and tobacco addiction. Volunters also visited APMC, Karjan and get the information regarding how APMC work? and they also rejuvenated the APMC garden and more than 150 plants were planted. A whole day was spare for the famous temple named Ram Wadi at Karjan. Volunters has cleaned the nearby area and planted new flowering and ornamental foliage plants. During the special camp also visited the famous Milk cooperative society at Miyagam Dudh Utpadak Mandali, Miyagam, Karjan and got the information about the collection and distribution system of the milk.