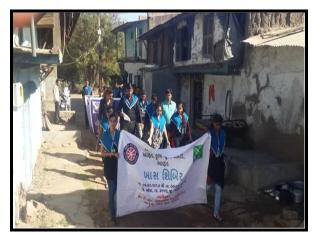

# ખાસ શિબિર

તા. ૦૧-૦૨-૨૦૧૭ થી તા. ૦૭-૦૨-૨૦૧૭ મુ. ખાંધા, તા. કરજણ,જી. વડોદરા

-:આચોજક:-

શેઠ ડી. એમ. પોલિટેકનિક ઇન હોર્ટિકલ્યર આ.કૃ.યુ., મોડલ ફાર્મ, વડોદરા

highlighted about the cultural wealth of the village and its contribution in farming for the region and assured full co-operation during the camp.

On this occasion, on 1st February, 2017 rally and village socio economic survey was carried out with the sarpanch of Khandha village, shri Bharatsinh Padhiyar. During survey students were familiar with the village people, got the information regarding the ratio of the community in the village and advance facilities available in village like Milk co-operative society, primary school, Panchayat office etc. On second day the work started for cleanliness of the village, collect the garbage and tree plantation was done by the students in the Govt. School campus. During the special camp, various other activities were carried out viz. Village and school campus cleaning, informed the school children about the importance of the education, Wall slogans writing about save water, save girl child and advanced agricultural technologies. Essay and Poster competition on World Forest Day and World water day were organised and informed the villagers about effect of drugs and tobacco addiction. Volunters also visited APMC, Karjan and get the information regarding how APMC work? and they also rejuvenated the APMC garden and more than 150 plants were planted. A whole day was spare for the famous temple named Ram Wadi at Karjan. Volunters has cleaned the nearby area and planted new flowering and ornamental foliage plants. During the special camp also visited the famous Milk cooperative society at Miyagam Dudh Utpadak Mandali, Miyagam, Karjan and got the information about the collection and distribution system of the milk.