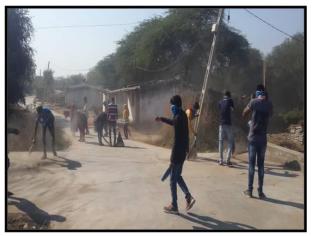

highlighted about the cultural wealth of the village and its contribution in farming for the region and assured full co-operation during the camp.

On this occasion, on 1st February, 2017 rally and village socio economic survey was carried out with the sarpanch of Khandha village, shri Bharatsinh Padhiyar. During survey students were familiar with the village people, got the information regarding the ratio of the community in the village and advance facilities available in village like Milk co-operative society, primary school, Panchayat office etc. On second day the work started for cleanliness of the village, collect the garbage and tree plantation was done by the students in the Govt. School campus. During the special camp, various other activities were carried out viz. Village and school campus cleaning, informed the school children about the importance of the education, Wall slogans writing about save water, save girl child and advanced agricultural technologies. Essay and Poster competition on World Forest Day and World water day were organised and informed the villagers about effect of drugs and tobacco addiction. Volunters also visited APMC, Karjan and get the information regarding how APMC work? and they also rejuvenated the APMC garden and more than 150 plants were planted. A whole day was spare for the famous temple named Ram Wadi at Karjan. Volunters has cleaned the nearby area and planted new flowering and ornamental foliage plants. During the special camp also visited the famous Milk cooperative society at Miyagam Dudh Utpadak Mandali, Miyagam, Karjan and got the information about the collection and distribution system of the milk.