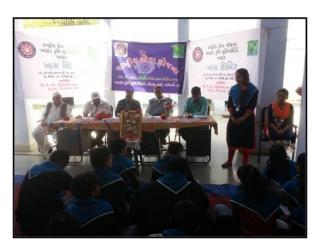

Inaugural function of the Special camp was held on February 1, 2017 in the presence of Dr. S.R.Patel, Retired Reserch Scientist, NAU Navsari and academic board member AAU, Anand, Shri J.K. Chaudhari, Asstt. Res. Scientist, Khandha Farm, AAU, Karjan, Sarpanchshree, Khandha village Bharatsinh R. Padhiyar and Dr. Ankur Patel, Programme Officer, NSS, Sheth D.M. Polytechnic in Horticulture, Vadodara,

In his inaugural address, Dr. S.R..Patel, motivated and informed the NSS volunteers about the thrust areas of NSS, particularly for environment enrichment & conservation, social harmony and national integration. Shri J.K. Chaudhari briefed the students about the importance of NSS in educational institutions and role of students in Nation building. Shri Bharatsinh Padhiyar delivered valuable lecture on rural development and importance of locally produced crops. Dr. A.P.Patel, highlighted the contribution of NSS in personality development of the students and put emphasis on social service awareness about drugs and tobacco addiction in tribal areas, particularly in youths of the region. A detailed plan of the different activities proposed to be conducted during the camp was presented by Dr Ankur Patel. Smt. Hetal Amipara