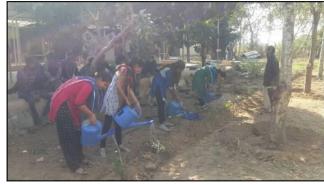

highlighted about the cultural wealth of the village and its contribution in farming for the region and assured full co-operation during the camp.

On this occasion, on 1st February, 2017 rally and village socio economic survey was carried out with the sarpanch of Khandha village, shri Bharatsinh Padhiyar. During survey students were familiar with the village people, got the information regarding the ratio of the community in the village and advance facilities available in village like Milk co-operative society, primary school, Panchayat office etc. On second day the work started for cleanliness of the village, collect the garbage and tree plantation was done by the students in the Govt. School campus. During the special camp, various other activities were carried out viz. Village and school campus cleaning, informed the school children about the importance of the education, Wall slogans writing about save water, save girl child and advanced agricultural technologies. Essay and Poster competition on World Forest Day and World water day were organised and informed the villagers about effect of drugs and tobacco addiction. Volunters also visited APMC, Karjan and get the information regarding how APMC work? and they also rejuvenated the APMC garden and more than 150 plants were planted. A whole day was spare for the famous temple named Ram Wadi at Karjan. Volunters has cleaned the nearby area and planted new flowering and ornamental foliage plants. During the special camp also visited the famous Milk cooperative society at Miyagam Dudh Utpadak Mandali, Miyagam, Karjan and got the information about the collection and distribution system of the milk.