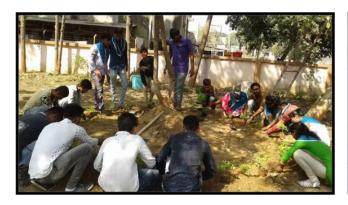

highlighted about the cultural wealth of the village and its contribution in farming for the region and assured full co-operation during the camp.

On this occasion, on 1st February, 2017 rally and village socio economic survey was carried out with the sarpanch of Khandha village, shri Bharatsinh Padhiyar. During survey students were familiar with the village people, got the information regarding the ratio of the community in the village and advance facilities available in village like Milk co-operative society, primary school, Panchayat office etc. On second day the work started for cleanliness of the village, collect the garbage and tree plantation was done by the students in the Govt. School campus. During the special camp, various other activities were carried out viz. Village and school campus cleaning, informed the school children about the importance of the education, Wall slogans writing about save water, save girl child and advanced agricultural technologies. Essay and Poster competition on World Forest Day and World water day were organised and informed the villagers about effect of drugs and tobacco addiction. Volunters also visited APMC, Karjan and get the information regarding how APMC work? and they also rejuvenated the APMC garden and more than 150 plants were planted. A whole day was spare for the famous temple named Ram Wadi at Karjan. Volunters has cleaned the nearby area and planted new flowering and ornamental foliage plants. During the special camp also visited the famous Milk cooperative society at Miyagam Dudh Utpadak Mandali, Miyagam, Karjan and got the information about the collection and distribution system of the milk.