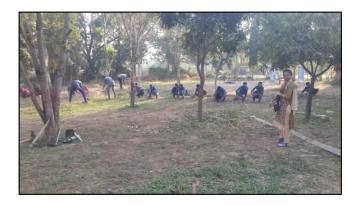

highlighted about the cultural wealth of the village and its contribution in farming for the region and assured full co-operation during the camp.

On this occasion, on 1st February, 2017 rally and village socio economic survey was carried out with the sarpanch of Khandha village, shri Bharatsinh Padhiyar. During survey students were familiar with the village people, got the information regarding the ratio of the community in the village and advance facilities available in village like Milk co-operative society, primary school, Panchayat office etc. On second day the work started for cleanliness of the village, collect the garbage and tree plantation was done by the students in the Govt. School campus. During the special camp, various other activities were carried out viz. Village and school campus cleaning, informed the school children about the importance of the education, Wall slogans writing about save water, save girl child and advanced agricultural technologies. Essay and Poster competition on World Forest Day and World water day were organised and informed the villagers about effect of drugs and tobacco addiction. Volunters also visited APMC, Karjan and get the information regarding how APMC work? and they also rejuvenated the APMC garden and more than 150 plants were planted. A whole day was spare for the famous temple named Ram Wadi at Karjan. Volunters has cleaned the nearby area and planted new flowering and ornamental foliage plants. During the special camp also visited the famous Milk cooperative society at Miyagam Dudh Utpadak Mandali, Miyagam, Karjan and got the information about the collection and distribution system of the milk.