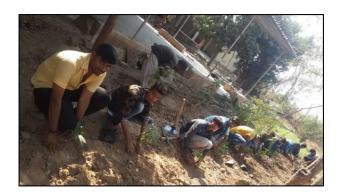

highlighted about the cultural wealth of the village and its contribution in farming for the region and assured full co-operation during the camp.

On this occasion, on 1st February, 2017 rally and village socio economic survey was carried out with the sarpanch of Khandha village, shri Bharatsinh Padhiyar. During survey students were familiar with the village people, got the information regarding the ratio of the community in the village and advance facilities available in village like Milk co-operative society, primary school, Panchayat office etc. On second day the work started for cleanliness of the village, collect the garbage and tree plantation was done by the students in the Govt. School campus. During the special camp, various other activities were carried out viz. Village and school campus cleaning, informed the school children about the importance of the education, Wall slogans writing about save water, save girl child and advanced agricultural technologies. Essay and Poster competition on World Forest Day and World water day were organised and informed the villagers about effect of drugs and tobacco addiction. Volunters also visited APMC, Karjan and get the information regarding how APMC work? and they also rejuvenated the APMC garden and more than 150 plants were planted. A whole day was spare for the famous temple named Ram Wadi at Karjan. Volunters has cleaned the nearby area and planted new flowering and ornamental foliage plants. During the special camp also visited the famous Milk cooperative society at Miyagam Dudh Utpadak Mandali, Miyagam, Karjan and got the information about the collection and distribution system of the milk.