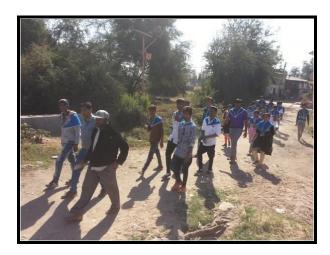

highlighted about the cultural wealth of the village and its contribution in farming for the region and assured full co-operation during the camp.

On this occasion, on 1st February, 2017 rally and village socio economic survey was carried out with the sarpanch of Khandha village, shri Bharatsinh Padhiyar. During survey students were familiar with the village people, got the information regarding the ratio of the community in the village and advance facilities available in village like Milk co-operative society, primary school, Panchayat office etc. On second day the work started for cleanliness of the village, collect the garbage and tree plantation was done by the students in the Govt. School campus. During the special camp, various other activities were carried out viz. Village and school campus cleaning, informed the school children about the importance of the education, Wall slogans writing about save water, save girl child and advanced agricultural technologies. Essay and Poster competition on World Forest Day and World water day were organised and informed the villagers about effect of drugs and tobacco addiction. Volunters also visited APMC, Karjan and get the information regarding how APMC work? and they also rejuvenated the APMC garden and more than 150 plants were planted. A whole day was spare for the famous temple named Ram Wadi at Karjan. Volunters has cleaned the nearby area and planted new flowering and ornamental foliage plants. During the special camp also visited the famous Milk cooperative society at Miyagam Dudh Utpadak Mandali, Miyagam, Karjan and got the information about the collection and distribution system of the milk.