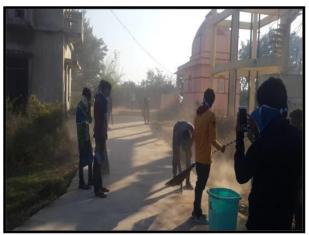

highlighted about the cultural wealth of the village and its contribution in farming for the region and assured full co-operation during the camp.

On this occasion, on 1st February, 2017 rally and village socio economic survey was carried out with the sarpanch of Khandha village, shri Bharatsinh Padhiyar. During survey students were familiar with the village people, got the information regarding the ratio of the community in the village and advance facilities available in village like Milk co-operative society, primary school, Panchayat office etc. On second day the work started for cleanliness of the village, collect the garbage and tree plantation was done by the students in the Govt. School campus. During the special camp, various other activities were carried out viz. Village and school campus cleaning, informed the school children about the importance of the education, Wall slogans writing about save water, save girl child and advanced agricultural technologies. Essay and Poster competition on World Forest Day and World water day were organised and informed the villagers about effect of drugs and tobacco addiction. Volunters also visited APMC, Karjan and get the information regarding how APMC work? and they also rejuvenated the APMC garden and more than 150 plants were planted. A whole day was spare for the famous temple named Ram Wadi at Karjan. Volunters has cleaned the nearby area and planted new flowering and ornamental foliage plants. During the special camp also visited the famous Milk cooperative society at Miyagam Dudh Utpadak Mandali, Miyagam, Karjan and got the information about the collection and distribution system of the milk.