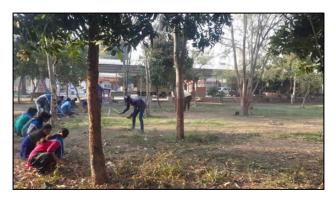

highlighted about the cultural wealth of the village and its contribution in farming for the region and assured full co-operation during the camp.

On this occasion, on 1st February, 2017 rally and village socio economic survey was carried out with the sarpanch of Khandha village, shri Bharatsinh Padhiyar. During survey students were familiar with the village people, got the information regarding the ratio of the community in the village and advance facilities available in village like Milk co-operative society, primary school, Panchayat office etc. On second day the work started for cleanliness of the village, collect the garbage and tree plantation was done by the students in the Govt. School campus. During the special camp, various other activities were carried out viz. Village and school campus cleaning, informed the school children about the importance of the education, Wall slogans writing about save water, save girl child and advanced agricultural technologies. Essay and Poster competition on World Forest Day and World water day were organised and informed the villagers about effect of drugs and tobacco addiction. Volunters also visited APMC, Karjan and get the information regarding how APMC work? and they also rejuvenated the APMC garden and more than 150 plants were planted. A whole day was spare for the famous temple named Ram Wadi at Karjan. Volunters has cleaned the nearby area and planted new flowering and ornamental foliage plants. During the special camp also visited the famous Milk cooperative society at Miyagam Dudh Utpadak Mandali, Miyagam, Karjan and got the information about the collection and distribution system of the milk.