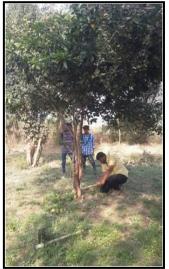

by NSS volunteers & Distribution of Certificates to |  |
|            |                | the participants of different events                                    |  |
|            | 12:00-02:00 PM | Lunch break                                                             |  |
|            | 02:30-05:30 PM | Closing ceremony of the Special Camp with blessings by the Director of  |  |
|            |                | Student welfare Dr. S.H. Akbari, Principal Dr. B.N. Satodiya and        |  |
|            |                | Dr. A. P. Patel, Programme Officer NSS                                  |  |

### Rally and Village Survey by NSS Volunteers













### Khandha village and School Campus Cleaning













#### Restoring of Garden & their Maintenance at "Ram wadi" Karjan

















### Rejuvenation of APMC Karjan garden and its maintenances













#### Refreshment activities (Sports/quizzes/games/group discussions/Lunch)













#### **Closing Ceremony of the NSS Special Camp**